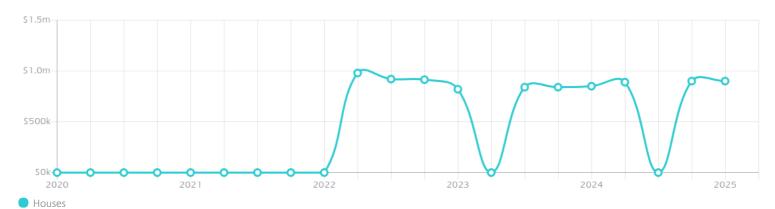

### Median House Price

Median

Quarterly Price Change

\$900k

0.00% \

### Quarterly Price Change

1