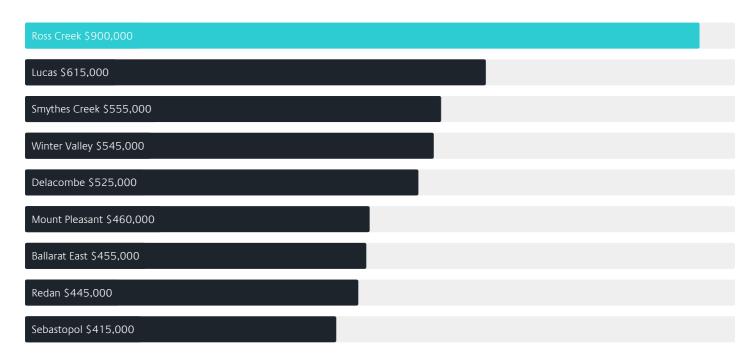

ROSS CREEK

# Suburb Report

Know your neighbourhood.



### Property Prices

### Median House Price

Median

Quarterly Price Change

\$900k

0.00% \

### Quarterly Price Change





1

### Surrounding Suburbs

#### Median House Sale Price



#### Median Unit Sale Price



### Sales Snapshot



Average Hold Period<sup>\*</sup>

3.3 years

### Insights



# Sold Properties

Discover a snapshot of the most recent results for this suburb, to view the full 12 months of sales history, please go to jelliscraig.com.au/suburbinsights

| Address          |                                             | Bedrooms | Туре  | Price       | Sold        |
|------------------|---------------------------------------------|----------|-------|-------------|-------------|
| В                | 17 Berna Ct<br>Ross Creek                   | 4        | House | \$650,000   | 02 Apr 2025 |
|                  | 13 Crystal Ct<br>Ross Creek                 | 5        | House | \$1,460,000 | 11 Mar 2025 |
|                  | 99 Ross Creek Haddon Rd<br>Ross