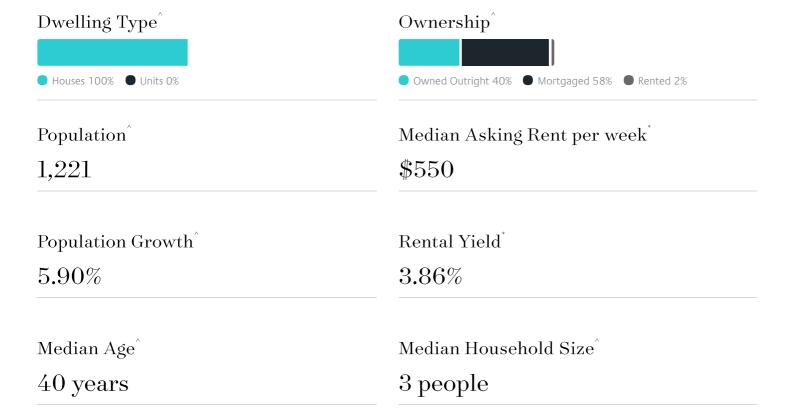

ROSS CREEK

# Suburb Report

Know your neighbourhood.



### Property Prices

### Median House Price

Median

Quarterly Price Change

\$900k

0.00% \

### Quarterly Price Change





1

### Surrounding Suburbs

#### Median House Sale Price



#### Median Unit Sale Price



### Sales Snapshot



Average Hold Period<sup>\*</sup>

3.3 years

### Insights



# Sold Properties

Discover a snapshot of the most recent results for this suburb, to view the full 12 months of sales history, please go to jelliscraig.com.au/suburbinsights

| Address          |                                             | Bedrooms | Туре  | Price       | Sold        |
|------------------|---------------------------------------------|----------|-------|-------------|-------------|
| В                | 17 Berna Ct<br>Ross Creek                   | 4        | House | \$650,000   | 02 Apr 2025 |
|                  | 13 Crystal Ct<br>Ross Creek                 | 5        | House | \$1,460,000 | 11 Mar 2025 |
|                  | 99 Ross Creek Haddon Rd<br>Ross Creek       | 5        | House | \$1,000,000 | 17 Feb 2025 |
| THE THE PARTY OF | 245 Grams Rd<br>Ross Creek