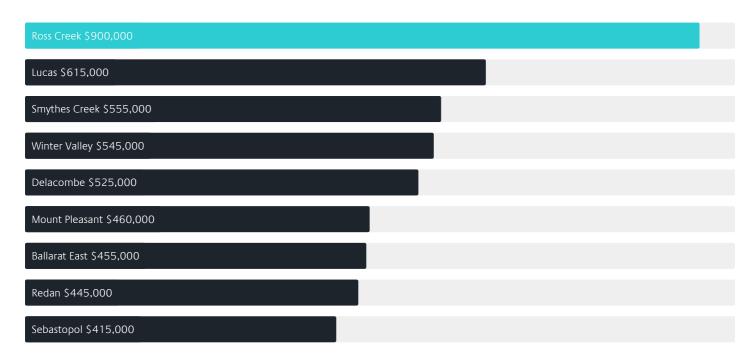

ROSS CREEK

# Suburb Report

Know your neighbourhood.



### Property Prices

### Median House Price

Median

Quarterly Price Change

\$900k

0.00% \

### Quarterly Price Change





1

### Surrounding Suburbs

#### Median House Sale Price



#### Median Unit Sale Price



### Sales Snapshot



Average Hold Period<sup>\*</sup>

3.3 years

### Insights



# Sold Properties

Discover a snapshot of the most recent results for this suburb, to view the full 12 months of sales history, please go to jelliscraig.com.au/suburbinsights

| Address         |                                             | Bedrooms | Туре  | Price       | Sold        |
|-----------------|---------------------------------------------|----------|-------|-------------|-------------|
|                 | 13 Crystal Ct<br>Ross Creek                 | 5        | House | \$1,460,000 | 11 Mar 2025 |
|                 | 99 Ross Creek Haddon Rd<br>Ross Creek       | 5        | House | \$1,000,000 | 17 Feb 2025 |
| CHR TINE        | 245 Grams Rd<br>Ross Creek