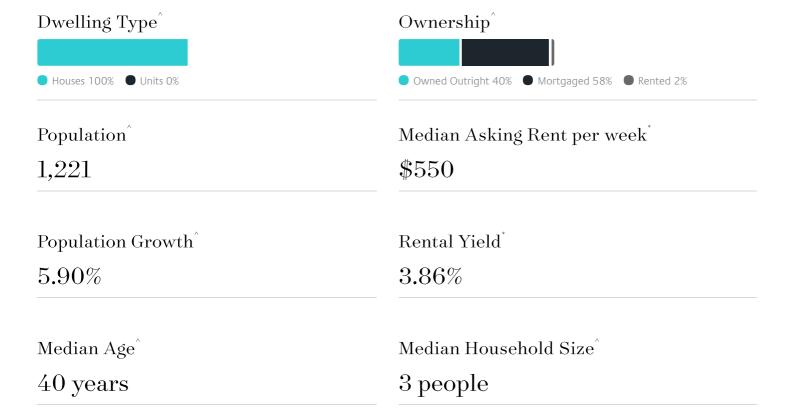

ROSS CREEK

# Suburb Report

Know your neighbourhood.



### Property Prices

### Median House Price

Median

Quarterly Price Change

\$900k

0.00% \

### Quarterly Price Change





1

### Surrounding Suburbs

#### Median House Sale Price



#### Median Unit Sale Price



### Sales Snapshot



Average Hold Period<sup>\*</sup>

3.3 years

### Insights



# Sold Properties

Discover a snapshot of the most recent results for this suburb, to view the full 12 months of sales history, please go to jelliscraig.com.au/suburbinsights

| Address         |                                             | Bedrooms | Туре  | Price       | Sold        |
|-----------------|---------------------------------------------|----------|-------|-------------|-------------|
|                 | 13 Crystal Ct<br>Ross Creek                 | 5        | House | \$1,460,000 | 11 Mar 2025 |
|                 | 99 Ross Creek Haddon Rd<br>Ross Creek       | 5        | House | \$1,000,000 | 17 Feb 2025 |
| CHR TINE        | 245 Grams Rd<br>Ross Creek                  | 3        | House | \$765,000   | 13 Feb 2025 |
|                 | 921 Sebastopol Smythesdale Rd<br>ROSS