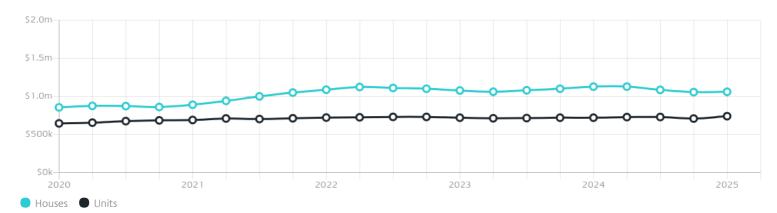

### Property Prices

Median House Price

Median Unit Price

Median

Quarterly Price Change

Median

Quarterly Price Change

\$1.06m

0.37% ↑

\$740k

**4.**37%↑