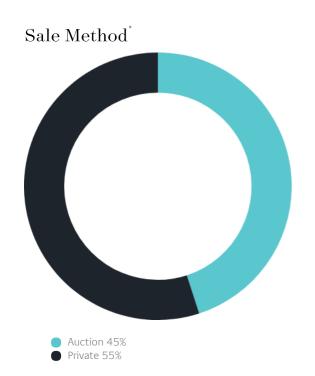

### Sales Snapshot

Auction Clearance Rate

89.8%

Median Days on Market

27 days

Average Hold Period\*

9.7 years