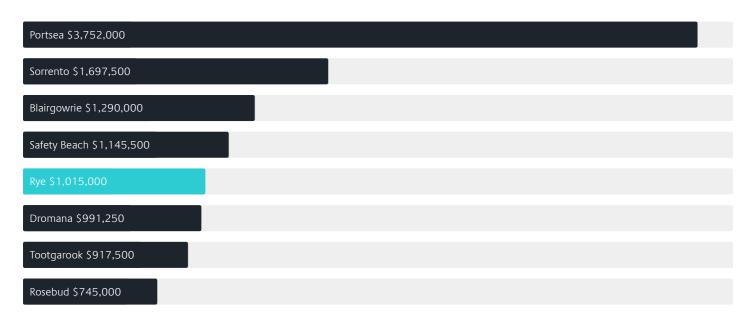

# Jellis Craig



# Suburb Report

Know your neighbourhood.



### Property Prices

#### Median House Price

Median

Quarterly Price Change

\$960k

**-5.41% ↓** 

#### Quarterly Price Change





### Surrounding Suburbs

#### Median House Sale Price\*



#### Median Unit Sale Price\*



### Sales Snapshot



Auction Clearance Rate

100%

Median Days on Market

68 days

Average Hold Period\*

6.2 years

### Insights

Dwelling Type

● Houses 95% ● Units 5%

Ownership

Owned Outright 50% Mortgaged 33% Rented 18%

Population <sup>^</sup>

9,438

Median Asking Rent per week\*

\$590

Population Growth

12.14%

Rental Yield\*

2.89%

Median Age<sup>^</sup>

51 years

Median Household Size

2.2 people

# Sold Properties<sup>a</sup>

Discover a snapshot of the most recent results for this suburb, to view the full 12 months of sales history, please go to jelliscraig.com.au/suburbinsights

| Address |                         | Bedrooms | Туре  | Price       | Sold        |
|---------|-------------------------|----------|-------|-------------|-----