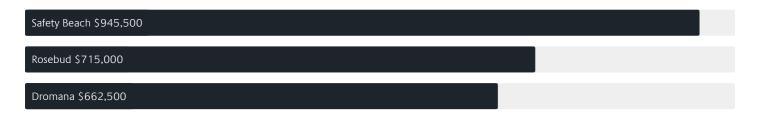

# Jellis Craig



# Suburb Report

Know your neighbourhood.



### Property Prices

#### Median House Price

Median

Quarterly Price Change

\$960k

**-5.41% ↓** 

#### Quarterly Price Change





### Surrounding Suburbs

#### Median House Sale Price\*



#### Median Unit Sale Price\*



### Sales Snapshot



Auction Clearance Rate

100%

Median Days on Market

68 days

Average Hold Period\*

6.2 years

### Insights

Dwelling Type

● Houses 95% ● Units 5%

Ownership

Owned Outright 50% Mortgaged 33% Rented 18%

Population <sup>^</sup>

9,438

Median Asking Rent per week\*

\$590

Population Growth

12.14%

Rental Yield\*

2.89%

Median Age<sup>^</sup>

51 years

Median Household Size

2.2 people

# Sold Properties<sup>a</sup>

Discover a snapshot of the most recent results for this suburb, to view the full 12 months of sales history, please go to jelliscraig.com.au/suburbinsights

| Address |                         | Bedrooms | Туре  | Price       | Sold        |
|---------|-------------------------|----------|-------|-------------|-------------|
|         | 212 Melbour