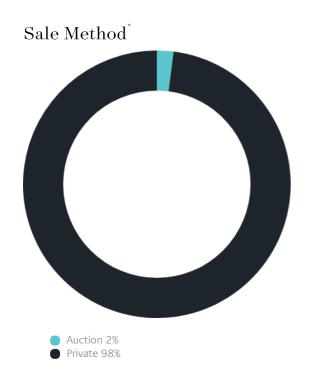

### Sales Snapshot

Auction Clearance Rate

100%

Median Days on Market

68 days

Average Hold Period\*

6.2 years