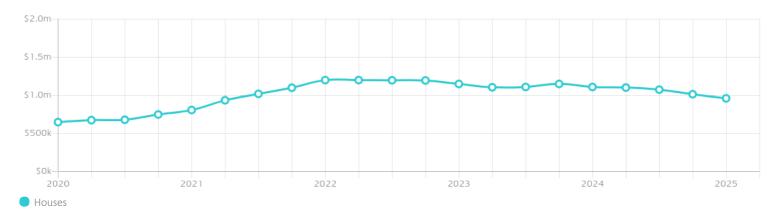

### Property Prices

#### Median House Price

Median

Quarterly Price Change

\$960k

**-5.41% ↓** 

#### Quarterly Price Change