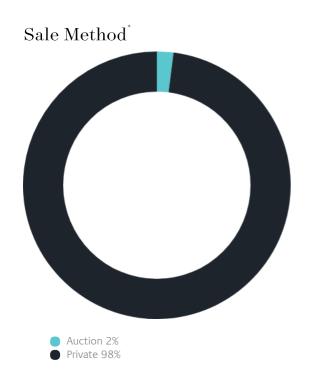

### Sales Snapshot

Auction Clearance Rate

100%

Median Days on Market

75 days

Average Hold Period\*

6.2 years