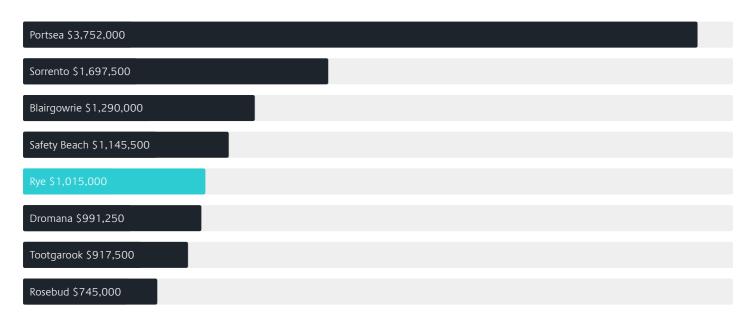

# Jellis Craig



# Suburb Report

Know your neighbourhood.



### Property Prices

#### Median House Price

Median

Quarterly Price Change

\$960k

**-5.41% ↓** 

#### Quarterly Price Change





### Surrounding Suburbs

#### Median House Sale Price\*



#### Median Unit Sale Price\*



### Sales Snapshot



Auction Clearance Rate

100%

Median Days on Market

75 days

Average Hold Period\*

6.2 years

### Insights

Dwelling Type

● Houses 95% ● Units 5%

Ownership

Owned Outright 50% Mortgaged 33% Rented 18%

Population <sup>^</sup>

9,438

Median Asking Rent per week\*

\$590

Population Growth

12.14%

Rental Yield\*

2.89%

Median Age<sup>^</sup>

51 years

Median Household Size

2.2 people

# Sold Properties<sup>a</sup>

Discover a snapshot of the most recent results for this suburb, to view the full 12 months of sales history, please go to jelliscraig.com.au/suburbinsights

| Address |                         | Bedrooms | Туре  | Price       | Sold        |
|---------|-------------------------|----------|-------|-------------|-----