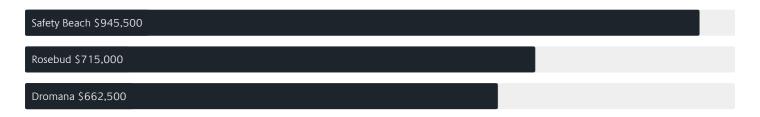

# Jellis Craig



# Suburb Report

Know your neighbourhood.



### Property Prices

#### Median House Price

Median

Quarterly Price Change

\$960k

**-5.41% ↓** 

#### Quarterly Price Change





### Surrounding Suburbs

#### Median House Sale Price\*



#### Median Unit Sale Price\*



### Sales Snapshot



Auction Clearance Rate

100%

Median Days on Market

75 days

Average Hold Period\*

6.2 years

### Insights

Dwelling Type

● Houses 95% ● Units 5%

Ownership

Owned Outright 50% Mortgaged 33% Rented 18%

Population <sup>^</sup>

9,438

Median Asking Rent per week\*

\$590

Population Growth

12.14%

Rental Yield\*

2.89%

Median Age<sup>^</sup>

51 years

Median Household Size

2.2 people

# Sold Properties<sup>a</sup>

Discover a snapshot of the most recent results for this suburb, to view the full 12 months of sales history, please go to jelliscraig.com.au/suburbinsights

| Address |                         | Bedrooms | Туре  | Price       | Sold        |
|---------|-------------------------|----------|-------|-------------|-------------|
|         | 52 Becket S