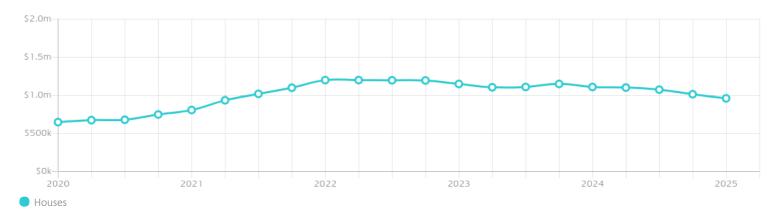

#### Median House Price

Median

Quarterly Price Change

\$960k

**-5.41% ↓** 

#### Quarterly Price Change