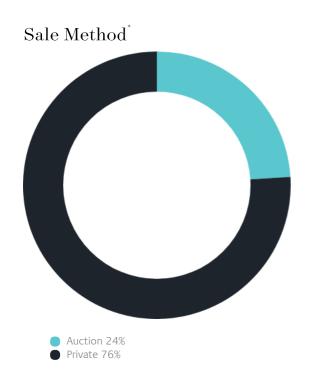

### Sales Snapshot

Auction Clearance Rate

25%

Median Days on Market

77 days

Average Hold Period<sup>\*</sup>

5.9 years