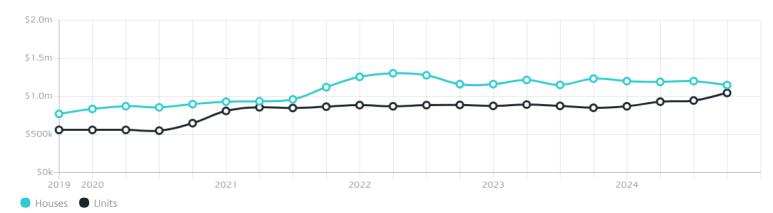

### Property Prices

Median House Price

Median Unit Price

Median

Quarterly Price Change

Median

Quarterly Price Change

\$1.15m

**-4.35**% **↓** 

\$1.05m

10.52% ↑