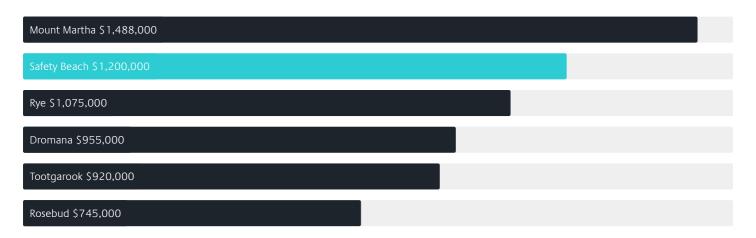

# Jellis Craig

SAFETY BEACH

# Suburb Report

Know your neighbourhood.



### Property Prices

Median House Price

Median Unit Price

Median

Quarterly Price Change

Median

Quarterly Price Change

\$1.15m

**-4.35**% **↓** 

\$1.05m

10.52% ↑

#### Quarterly Price Change





### Surrounding Suburbs

#### Median House Sale Price\*



#### Median Unit Sale Price

| Safety Beach \$945,500 |  |
|------------------------|--|
| Mount Martha \$827,500 |  |
| Rosebud \$715,000      |  |
| Dromana \$662,500      |  |

### Sales Snapshot



Auction Clearance Rate

25%

Median Days on Market

77 days

Average Hold Period<sup>\*</sup>

5.9 years

### Insights



Houses 78%
Units 22%

Ownership

Owned Outright 45% Mortgaged 33% Rented 21%

Population <sup>^</sup>

6,328

Median Asking Rent per week\*

\$685

Population Growth

0

Rental Yield\*

2.98%

Median Age<sup>^</sup>

53 years

Median Household Size

2.3 people

# Sold Properties

Discover a snapshot of the most recent results for this suburb, to view the full 12 months of sales history, please go to jelliscraig.com.au/suburbinsights

| Address