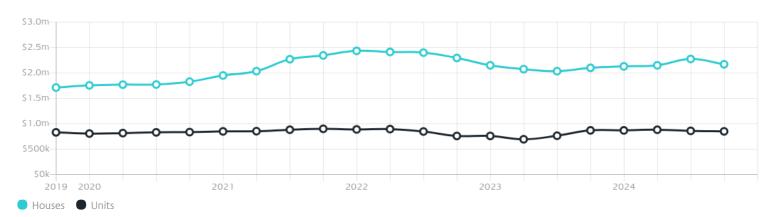

## Property Prices

Median House Price

Median Unit Price

Median

Quarterly Price Change

Median

Quarterly Price Change

\$2.17m

**-4.61% ↓** 

\$850k

-1.16%  $\checkmark$ 