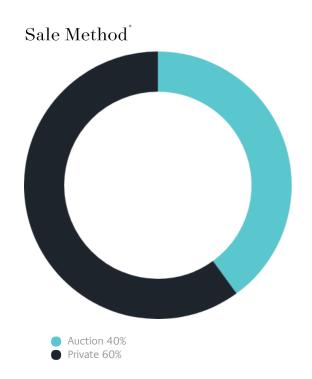

## Sales Snapshot

Auction Clearance Rate

81.82%

Median Days on Market

34 days

Average Hold Period\*

7.2 years