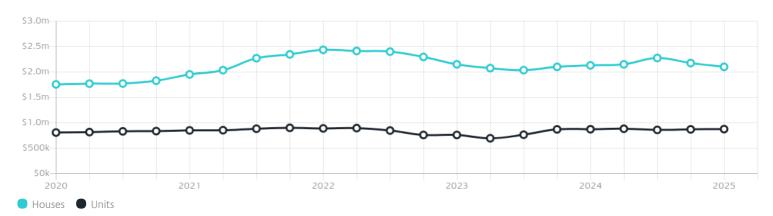

## Property Prices

Median House Price

Median Unit Price

Median

Quarterly Price Change

Median

Quarterly Price Change

\$2.10m

-3.44% \

\$875k

0.57% ↑

#### Quarterly Price Change

1