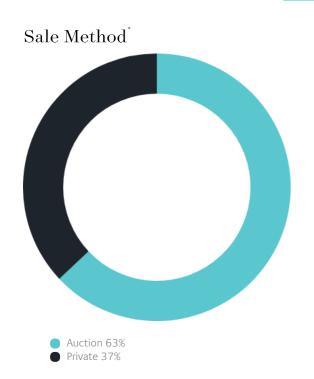

## Sales Snapshot

Auction Clearance Rate

39.39%

Median Days on Market

35 days

Average Hold Period\*

7.2 years