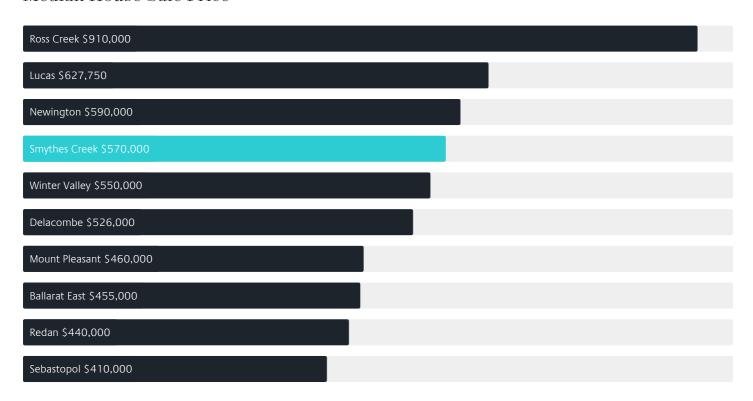

## Jellis Craig

SMYTHES CREEK

# Suburb Report

Know your neighbourhood.



### Property Prices

#### Median House Price

Median

Quarterly Price Change

\$570k

*-*1.72%↓

#### Quarterly Price Change





1

### Surrounding Suburbs

#### Median House Sale Price



#### Median Unit Sale Price



### Sales Snapshot



Median Days on Market

73 days

Average Hold Period<sup>\*</sup>

4.3 years

### Insights

Dwelling Type<sup>^</sup>

● Houses 100% ● Units 0%

Population

1,762

Population Growth

20.11%

Median Age<sup>^</sup>

38 years

Ownership



Owned Outright 37%

● Mortgaged 54% ● Rented 9%

Median Asking Rent per week

\$450

Rental Yield\*

3.98%

Median Household Size

3.1 people

### Sold Properties

Discover a snapshot of the most recent results for this suburb, to view the full 12 months of sales history, please go to jelliscraig.com.au/suburbinsights

| Address |                                     | Bedrooms | Туре  | Price     | Sold        |
|---------|-------------------------------------|----------|-------|-----------|------------