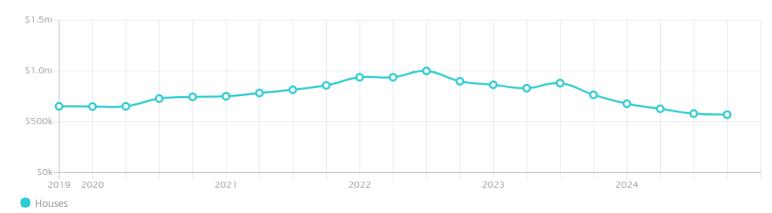

### Property Prices

#### Median House Price

Median

Quarterly Price Change

\$570k

*-*1.72%↓

#### Quarterly Price Change

1