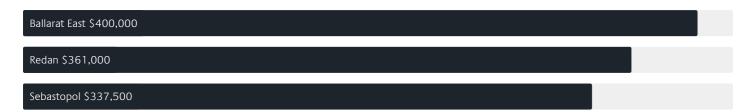

## Jellis Craig

SMYTHES CREEK

# Suburb Report

Know your neighbourhood.



### Property Prices

#### Median House Price

Median

Quarterly Price Change

\$570k

*-*1.72%↓

#### Quarterly Price Change





1

### Surrounding Suburbs

#### Median House Sale Price



#### Median Unit Sale Price



### Sales Snapshot



Median Days on Market

73 days

Average Hold Period<sup>\*</sup>

4.3 years

### Insights

Dwelling Type<sup>^</sup>

● Houses 100% ● Units 0%

Population

1,762

Population Growth

20.11%

Median Age<sup>^</sup>

38 years

Ownership



Owned Outright 37%

● Mortgaged 54% ● Rented 9%

Median Asking Rent per week

\$450

Rental Yield\*

3.98%

Median Household Size

3.1 people

### Sold Properties

Discover a snapshot of the most recent results for this suburb, to view the full 12 months of sales history, please go to jelliscraig.com.au/suburbinsights

| Address |                                     | Bedrooms | Туре  | Price     | Sold        |
|---------|-------------------------------------|----------|-------|-----------|-------------|
|         | 4 Sunbeam St<br>