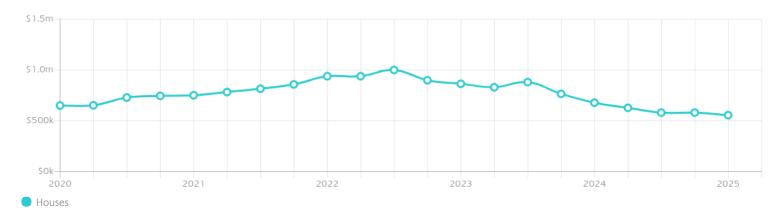

## Property Prices

#### Median House Price\*

Median

Quarterly Price Change

\$555k

**-4.31%**↓

#### Quarterly Price Change

1