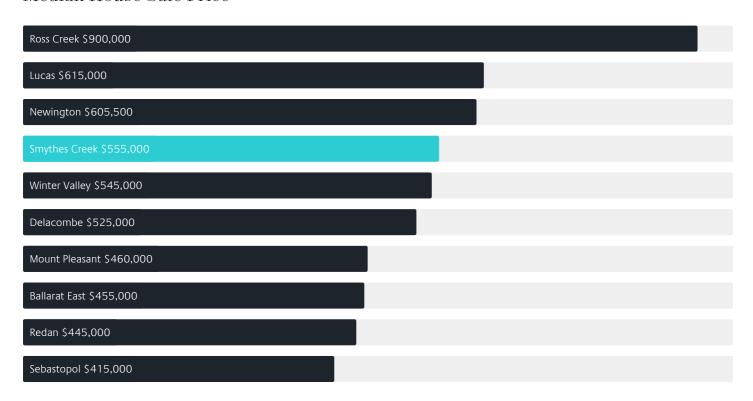

# Jellis Craig

SMYTHES CREEK

# Suburb Report

Know your neighbourhood.



## Property Prices

#### Median House Price\*

Median

Quarterly Price Change

\$555k

**-4.31%**↓

#### Quarterly Price Change





1

## Surrounding Suburbs

#### Median House Sale Price



#### Median Unit Sale Price



## Sales Snapshot



Auction Clearance Rate

100%

Median Days on Market

78 days

Average Hold Period<sup>\*</sup>

4.3 years

## Insights



● Houses 100% ● Units 0%

Population <sup>^</sup>

1,762

Population Growth

20.11%

Median Age<sup>^</sup>

38 years

Ownership



Owned Outright 37% Mortgaged 54% Rented 9%

Median Asking Rent per week\*

\$450

Rental Yield\*

3.98%

Median Household Size

3.1 people

## Sold Properties<sup>a</sup>

Discover a snapshot of the most recent results for this suburb, to view the full 12 months of sales history, please go to jelliscraig.com.au/suburbinsights

| Address           |                                  | Bedrooms | Туре  | Price     | Sold        |
|-------------------|----------------------------------|-----