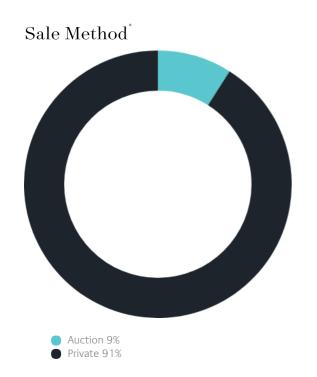

## Sales Snapshot

Auction Clearance Rate

100%

Median Days on Market

78 days

Average Hold Period<sup>\*</sup>

4.3 years