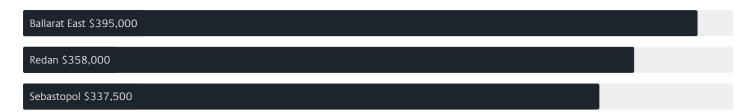

## Jellis Craig

SMYTHES CREEK

## Suburb Report

Know your neighbourhood.



## Property Prices

#### Median House Price\*

Median

Quarterly Price Change

\$555k

**-4.31%**↓

#### Quarterly Price Change





1

## Surrounding Suburbs

#### Median House Sale Price



#### Median Unit Sale Price



### Sales Snapshot



Median Days on Market

71 days

Average Hold Period<sup>\*</sup>

4.3 years

## Insights

# Dwelling Type Houses 100% Units 0%

Population

1,762

Population Growth

20.11%

Median Age<sup>^</sup>

38 years

Ownership



Owned Outright 37% Mortgaged 54% Rented 9%

Median Asking Rent per week\*

\$450

Rental Yield\*

3.98%

Median Household Size

3.1 people

## Sold Properties

Discover a snapshot of the most recent results for this suburb, to view the full 12 months of sales history, please go to jelliscraig.com.au/suburbinsights

| Address |                                     | Bedrooms | Туре  | Price     | Sold        |
|---------|-------------------------------------|----------|-------|-----------|-------------|
|         | 42 Patriot Cr<br>Smythes Creek