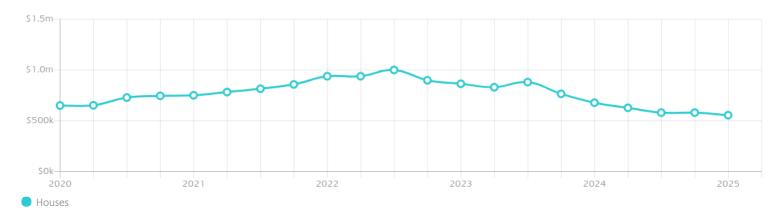

## Jellis Craig

SMYTHES CREEK

## Suburb Report

Know your neighbourhood.



## Property Prices

#### Median House Price\*

Median

Quarterly Price Change

\$555k

**-4.31%**↓

#### Quarterly Price Change





1

## Surrounding Suburbs

#### Median House Sale Price



#### Median Unit Sale Price



### Sales Snapshot



Median Days on Market

71 days

Average Hold Period<sup>\*</sup>

4.3 years

## Insights

# Dwelling Type Houses 100% Units 0%

Population

1,762

Population Growth

20.11%

Median Age<sup>^</sup>

38 years

Ownership



Owned Outright 37% Mortgaged 54% Rented 9%

Median Asking Rent per week\*

\$450

Rental Yield\*

3.98%

Median Household Size

3.1 people

## Sold Properties

Discover a snapshot of the most recent results for this suburb, to view the full 12 months of sales history, please go to jelliscraig.com.au/suburbinsights

| Address |                                     | Bedrooms | Туре  | Price     | Sold        |
|---------|-------------------------------------|--