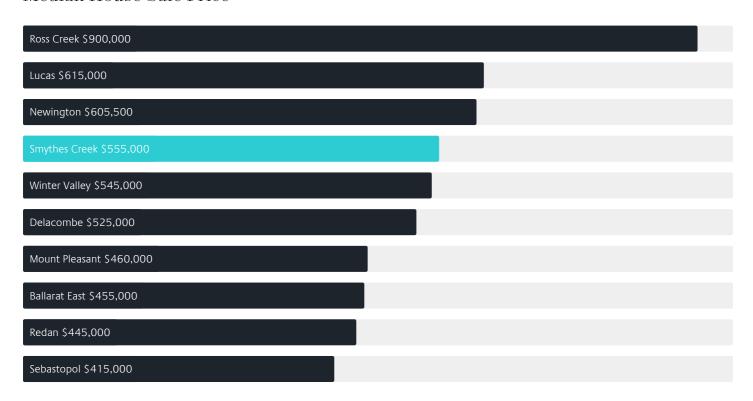

## Jellis Craig

SMYTHES CREEK

## Suburb Report

Know your neighbourhood.



## Property Prices

#### Median House Price\*

Median

Quarterly Price Change

\$555k

**-4.31%**↓

#### Quarterly Price Change





1

## Surrounding Suburbs

#### Median House Sale Price



#### Median Unit Sale Price



### Sales Snapshot



Median Days on Market

71 days

Average Hold Period<sup>\*</sup>

4.3 years

## Insights

# Dwelling Type Houses 100% Units 0%

Population

1,762

Population Growth

20.11%

Median Age<sup>^</sup>

38 years

Ownership



Owned Outright 37% Mortgaged 54% Rented 9%

Median Asking Rent per week\*

\$450

Rental Yield\*

3.98%

Median Household Size

3.1 people

## Sold Properties

Discover a snapshot of the most recent results for this suburb, to view the full 12 months of sales history, please go to jelliscraig.com.au/suburbinsights

| Address |                                     | Bedrooms | Туре  | Price     | Sold        |
|---------|-------------------------------------|----------|-------|-----------|-------------|
|         | 42 Pa