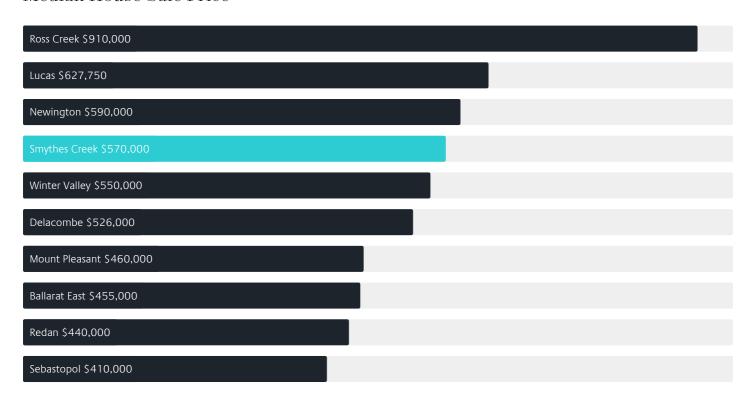

# Jellis Craig

SMYTHES CREEK

# Suburb Report

Know your neighbourhood.



## Property Prices

#### Median House Price

Median

Quarterly Price Change

\$570k

*-*1.72%↓

#### Quarterly Price Change





1

## Surrounding Suburbs

#### Median House Sale Price



#### Median Unit Sale Price



## Sales Snapshot



Auction Clearance Rate

100%

Median Days on Market

55 days

Average Hold Period<sup>\*</sup>

4.3 years

## Insights



Population <sup>^</sup>

1,762

Population Growth

20.11%

Median Age<sup>^</sup>

38 years

Ownership



Owned Outright 37% Mortgaged 54% Rented 9%

Median Asking Rent per week\*

\$450

Rental Yield\*

3.98%

Median Household Size

3.1 people

## Sold Properties

Discover a snapshot of the most recent results for this suburb, to view the full 12 months of sales history, please go to jelliscraig.com.au/suburbinsights

| Address |                                     | Bedrooms | Туре  | Price     | Sold        |
|---------|-------------------------------------|----------|-------|-----------|-------------|
|         |