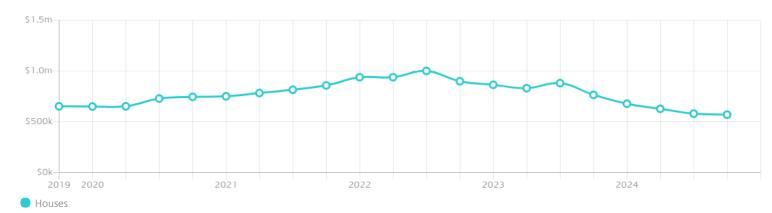

# Jellis Craig

SMYTHES CREEK

# Suburb Report

Know your neighbourhood.



## Property Prices

#### Median House Price

Median

Quarterly Price Change

\$570k

*-*1.72%↓

#### Quarterly Price Change





1

## Surrounding Suburbs

#### Median House Sale Price



#### Median Unit Sale Price



## Sales Snapshot



Auction Clearance Rate

100%

Median Days on Market

55 days

Average Hold Period<sup>\*</sup>

4.3 years

## Insights



Population <sup>^</sup>

1,762

Population Growth

20.11%

Median Age<sup>^</sup>

38 years

Ownership



Owned Outright 37% Mortgaged 54% Rented 9%

Median Asking Rent per week\*

\$450

Rental Yield\*

3.98%

Median Household Size

3.1 people

## Sold Properties

Discover a snapshot of the most recent results for this suburb, to view the full 12 months of sales history, please go to jelliscraig.com.au/suburbinsights

| Address |                                     | Bedrooms | Туре  | Price     | Sold        |
|---------|----------------------------------