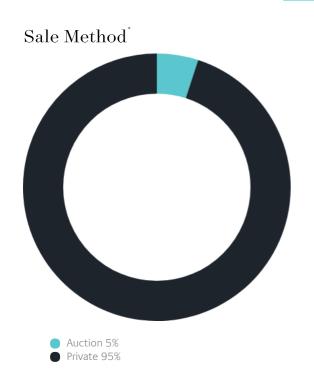

## Sales Snapshot

Auction Clearance Rate

100%

Median Days on Market

55 days

Average Hold Period<sup>\*</sup>

4.3 years