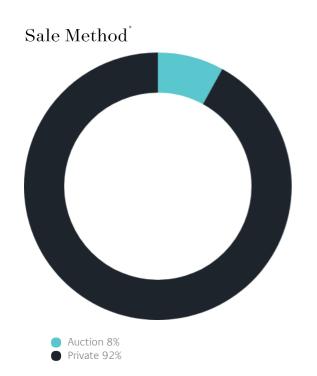

### Sales Snapshot

Auction Clearance Rate

50%

Median Days on Market

98 days

Average Hold Period\*

8.2 years