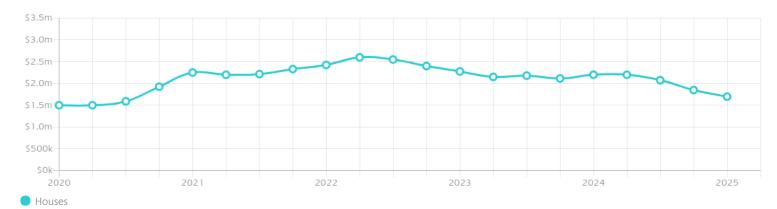

#### Median House Price

Median

Quarterly Price Change

\$1.70m

-8**.**24%↓

#### Quarterly Price Change

1