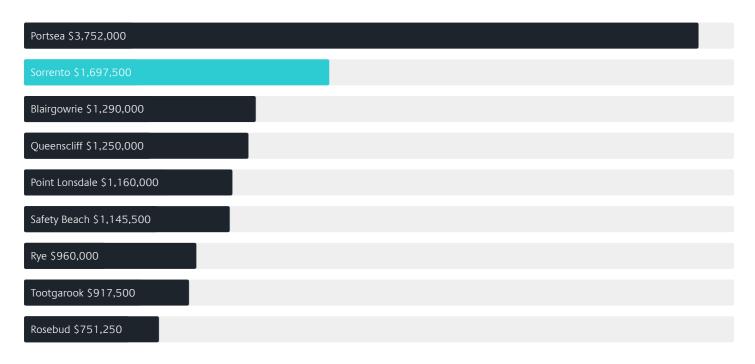

### Surrounding Suburbs

#### Median House Sale Price\*

#### Median Unit Sale Price

Safety Beach \$870,000

Rosebud \$680,000