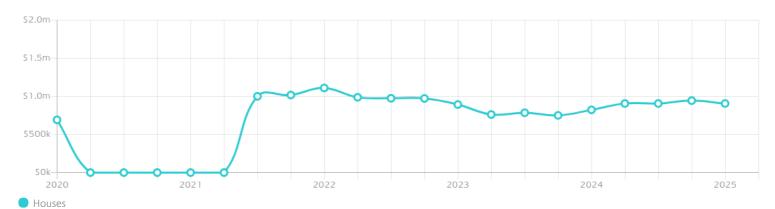

#### Median House Price

Median

Quarterly Price Change

\$906k

-3**.**97% **\** 