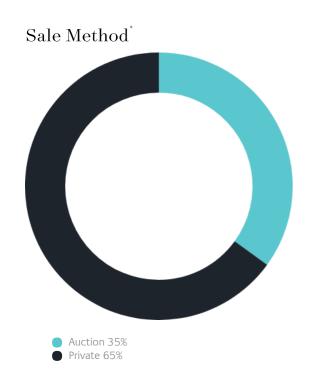

### Sales Snapshot

Auction Clearance Rate

53.57%

Median Days on Market

31 days

Average Hold Period\*

7.8 years