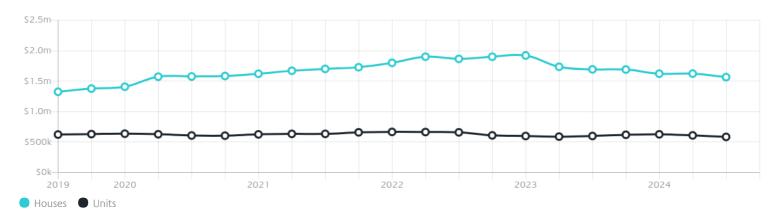

## Property Prices

Median House Price

Median Unit Price

Median

Quarterly Price Change

Median

Quarterly Price Change

\$1.57m

-3.57%  $\downarrow$ 

\$585k

**-4.09% \** 

### Quarterly Price Change