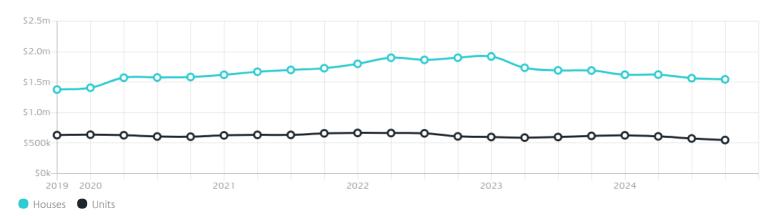

## Property Prices

Median House Price

Median Unit Price

Median

Quarterly Price Change

Median

Quarterly Price Change

\$1.55m

-1.27%  $\downarrow$ 

\$550k

**-4.55% ↓** 