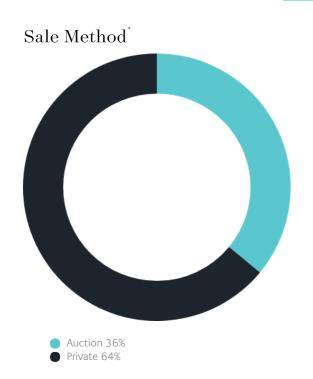

#### Sales Snapshot

Auction Clearance Rate

62.5%

Median Days on Market

28 days

Average Hold Period\*

7.8 years