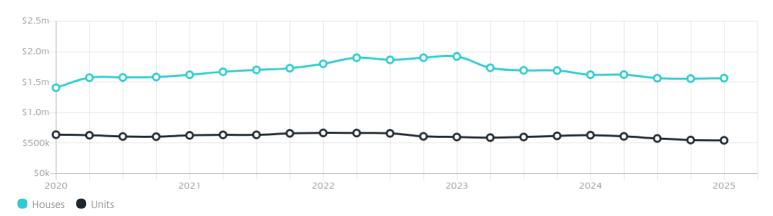

### Property Prices

Median House Price

Median Unit Price

Median

Quarterly Price Change

Median

Quarterly Price Change

\$1.57m

0.48% ↑

\$545k

-0.90% \