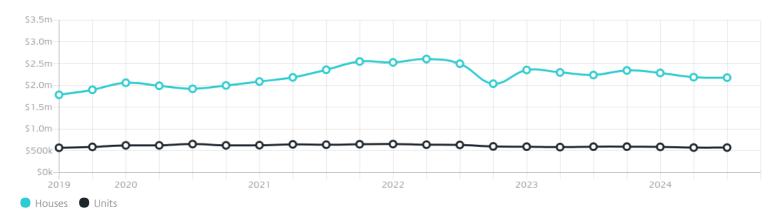

#### Quarterly Price Change

### Property Prices

Median House Price

Median Unit Price

Median

Quarterly Price Change

Median

Quarterly Price Change

\$2.18m

-0.45% \

\$574k

-0.08% \