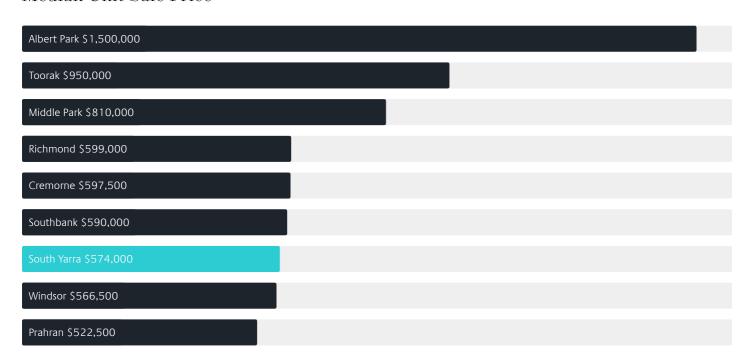

# Suburb INSIGHTS

3141 SOUTH YARRA









Jellis Craig

### Property Prices

Median House Price

Median Unit Price

Median

Quarterly Price Change

Median

Quarterly Price Change

\$2.18m

-0.45% \

\$574k

-0.08% \

#### Quarterly Price Change





### Surrounding Suburbs

#### Median House Sale Price



#### Median Unit Sale Price



#### Sales Snapshot



Auction Clearance Rate

68.89%

Median Days on Market

29 days

Average Hold Period\*

6.9 years

#### Insights

Dwelling Type

Houses 7% Units 93%

Ownership

Owned Outright 20% Mortgaged 20% Rented 61%

Population <sup>^</sup>

25,028

Median Asking Rent per week\*

\$928

Population Growth

-0.47%

Rental Yield\*

2.22%

Median Age<sup>^</sup>

33 years

Median Household Size

1.7 people

### Sold Properties<sup>a</sup>

Discover a snapshot of the most recent results for this suburb, to view the full 12 months of sales history, please go to jelliscraig.com.au/suburbinsights

| Address |                                    | Bedrooms | Туре      | Price       | Sold        |
|---------|------------------------------------|----------|-----------|-------------|-----