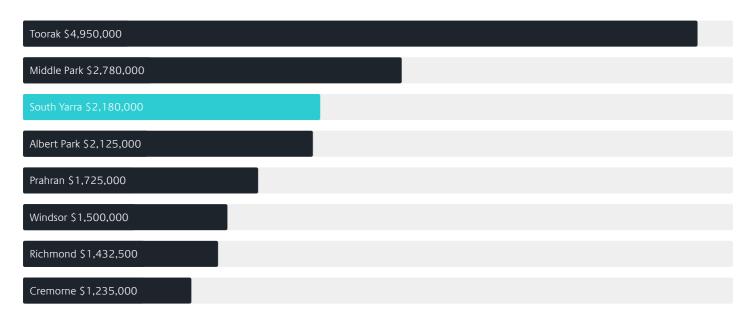

# Suburb INSIGHTS

3141 SOUTH YARRA









Jellis Craig

### Property Prices

Median House Price

Median Unit Price

Median

Quarterly Price Change

Median

Quarterly Price Change

\$2.18m

-0.45% \

\$574k

-0.08% \

#### Quarterly Price Change





### Surrounding Suburbs

#### Median House Sale Price



#### Median Unit Sale Price



#### Sales Snapshot



Auction Clearance Rate

68.89%

Median Days on Market

29 days

Average Hold Period\*

6.9 years

#### Insights

Dwelling Type

Houses 7% Units 93%

Ownership

Owned Outright 20% Mortgaged 20% Rented 61%

Population <sup>^</sup>

25,028

Median Asking Rent per week\*

\$928

Population Growth

-0.47%

Rental Yield\*

2.22%

Median Age<sup>^</sup>

33 years

Median Household Size

1.7 people

### Sold Properties<sup>a</sup>

Discover a snapshot of the most recent results for this suburb, to view the full 12 months of sales history, please go to jelliscraig.com.au/suburbinsights

| Address |                                    | Bedrooms | Туре      | Price       | Sold        |
|---------|------------------------------------|----------|