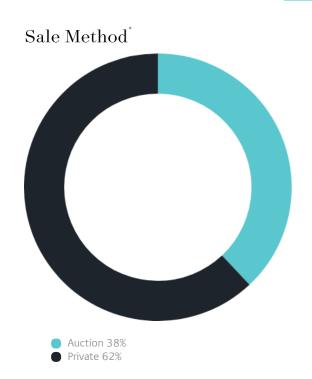

#### Sales Snapshot

Auction Clearance Rate

68.89%

Median Days on Market

29 days

Average Hold Period\*

6.9 years