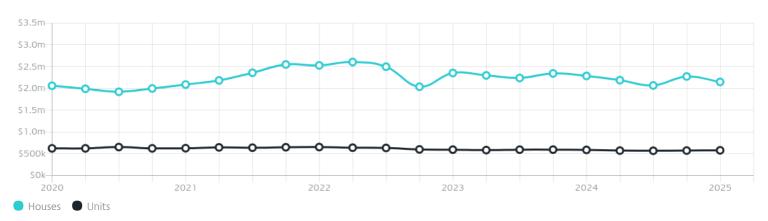

#### Quarterly Price Change<sup>\*</sup>

## **Property Prices**

| Median House Price |                        | Median Unit Price |                        |  |
|--------------------|------------------------|-------------------|------------------------|--|
| Median             | Quarterly Price Change | Median            | Quarterly Price Change |  |
| \$2.15m            | -5.49%↓                | \$580k            | 0.86%↑                 |  |