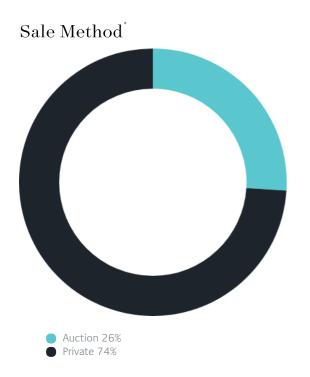

#### Sales Snapshot

Auction Clearance Rate $^{*}$  78.69%

Median Days on Market

30 days

Average Hold Period<sup>\*</sup>

6.9 years

Insights

| Dwelling Type <sup>^</sup><br>Houses 7% Units 93% | Ownership<br>Ownership<br>Owned Outright 20% Mortgaged 20% Rented 61% |
|---------------------------------------------------|-----------------------------------------------------------------------|
| Population <sup>^</sup><br>25,028                 | Median Asking Rent per week \$                                        |
| Population Growth <sup>^</sup><br>-0.47%          | Rental Yield $^{\circ}$ $2.22\%$                                      |
| Median Age <sup>°</sup><br>33 years               | Median Household Size <sup>^</sup><br>1.7 people                      |