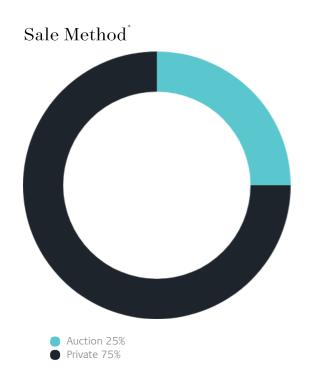

### Sales Snapshot

Auction Clearance Rate

84.21%

Median Days on Market

29 days

Average Hold Period\*

6.9 years