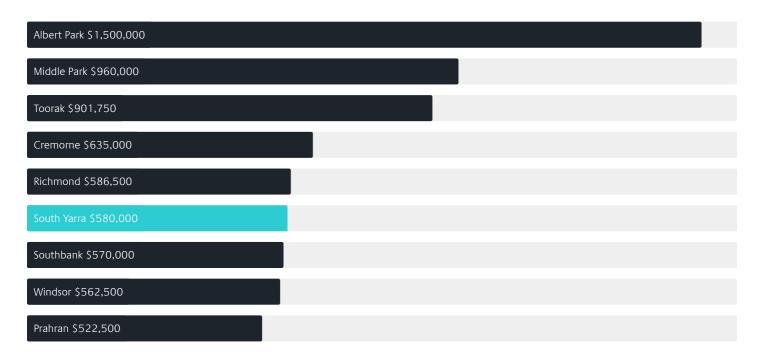

# Jellis Craig

SOUTH YARRA

# Suburb Report

Know your neighbourhood.



### Property Prices

Median House Price

Median Unit Price

Median

Quarterly Price Change

Median

Quarterly Price Change

\$2.15m

-5.49% \

\$580k

0.86%

#### Quarterly Price Change





1

### Surrounding Suburbs

#### Median House Sale Price



#### Median Unit Sale Price



### Sales Snapshot



Auction Clearance Rate

84.21%

Median Days on Market

29 days

Average Hold Period\*

6.9 years

### Insights

Dwelling Type



Ownership



Owned Outright 20% Mortgaged 20% Rented 61%

Population <sup>^</sup>

25,028

Median Asking Rent per week<sup>\*</sup>

\$913

Population Growth<sup>^</sup>

-0.47%

Rental Yield\*

2.22%

Median Age<sup>^</sup>

33 years

Median Household Size

1.7 people

# Sold Properties

Discover a snapshot of the most recent results for this suburb, to view the full 12 months of sales history, please go to jelliscraig.com.au/suburbinsights

| Address