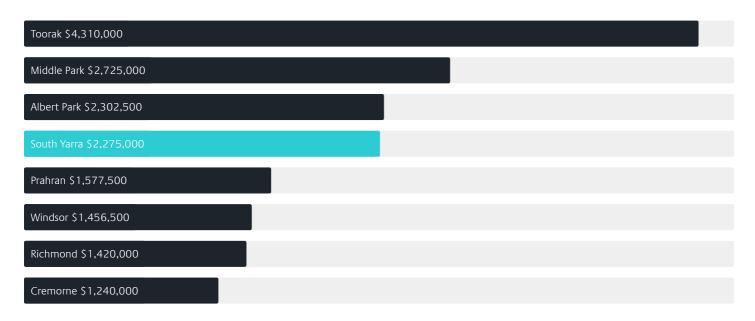

# Jellis Craig

SOUTH YARRA

# Suburb Report

Know your neighbourhood.



### Property Prices

Median House Price

Median Unit Price

Median

Quarterly Price Change

Median

Quarterly Price Change

\$2.15m

-5.49% \

\$580k

0.86%

#### Quarterly Price Change





1

### Surrounding Suburbs

#### Median House Sale Price



#### Median Unit Sale Price



### Sales Snapshot



Auction Clearance Rate

84.21%

Median Days on Market

29 days

Average Hold Period\*

6.9 years

### Insights

Dwelling Type



Ownership



Owned Outright 20% Mortgaged 20% Rented 61%

Population <sup>^</sup>

25,028

Median Asking Rent per week<sup>\*</sup>

\$913

Population Growth<sup>^</sup>

-0.47%

Rental Yield\*

2.22%

Median Age<sup>^</sup>

33 years

Median Household Size

1.7 people

# Sold Properties

Discover a snapshot of the most recent results for this suburb, to view the full 12 months of sales history, please go to jelliscraig.com.au/suburbinsights

| Address