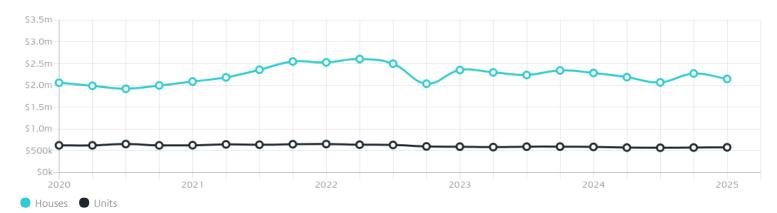

### Property Prices

Median House Price

Median Unit Price

Median

Quarterly Price Change

Median

Quarterly Price Change

\$2.15m

-5.49% \

\$580k

0.86%

#### Quarterly Price Change

1