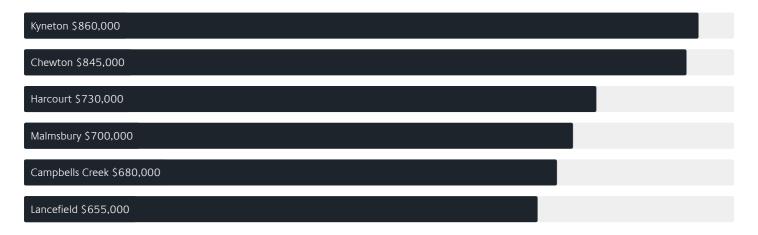

# Jellis Craig

SPRING HILL

# Suburb Report

Know your neighbourhood.



## Surrounding Suburbs

#### Median House Sale Price\*



#### Sales Snapshot



Average Hold Period\*
2.7 years

### Insights



#### SPRING HILL SUBURB REPORT

## Sold Properties

Discover a snapshot of the most recent results for this suburb, to view the full 12 months of sales history, please go to jelliscraig.com.au/suburbinsights

| Address |                                       | Bedrooms | Type  | Price     | Sold        |
|---------|---------------------------------------|----------|-------|-----------|-------------|
|         | 170 Paradise Valley Rd<br>Spring Hill | 4        | House | \$915,000 | 02 Jun 2024 |



jelliscraig.com.au

Data is current as of PDF generation date 20/01/2025

- \* Updated Quarterly for the past 12 months
- ^ Updated daily for the past quarter
- ~ Updated daily: 33 recent results.

This publication contains