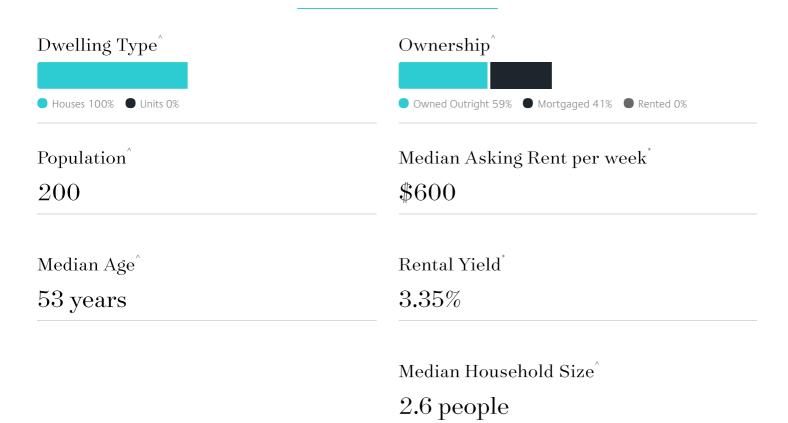

# Jellis Craig

SPRING HILL

# Suburb Report

Know your neighbourhood.



## Surrounding Suburbs

#### Median House Sale Price\*



#### Sales Snapshot



Average Hold Period\*
2.7 years

### Insights



#### SPRING HILL SUBURB REPORT

## Sold Properties

Discover a snapshot of the most recent results for this suburb, to view the full 12 months of sales history, please go to jelliscraig.com.au/suburbinsights

| Address |                                       | Bedrooms | Type  | Price     | Sold        |
|---------|---------------------------------------|----------|-------|-----------|-------------|
|         | 170 Paradise Valley Rd<br>Spring Hill | 4        | House | \$915,000 | 02 Jun 2024 |



jelliscraig.com.au

Data is current as of PDF generation date 20/01/2025

- \* Updated Quarterly for the past 12 months
- ^ Updated daily for the past quarter
- ~ Updated daily: 33 recent results.

This publication contains data, analytics, statistics and other information supplied by PROPERTYD