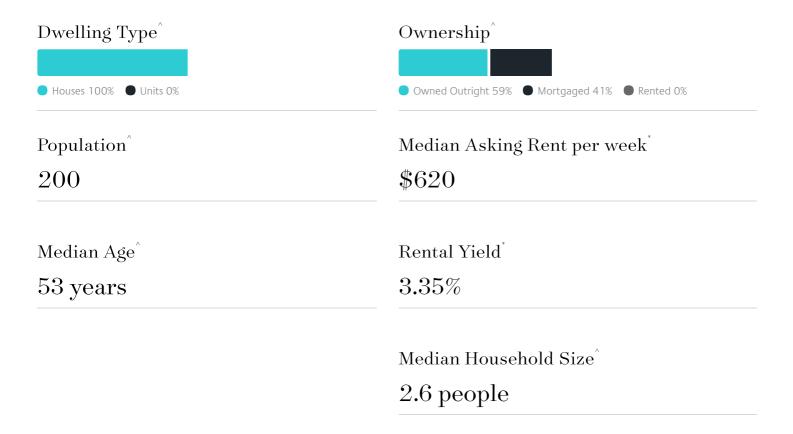

# Jellis Craig

SPRING HILL

# Suburb Report

Know your neighbourhood.



## Surrounding Suburbs

#### Median House Sale Price\*



### Sales Snapshot

Average Hold Period<sup>\*</sup>

2.7 years

#### Insights



#### SPRING HILL SUBURB REPORT

## Sold Properties

Discover a snapshot of the most recent results for this suburb, to view the full 12 months of sales history, please go to jelliscraig.com.au/suburbinsights

| Address