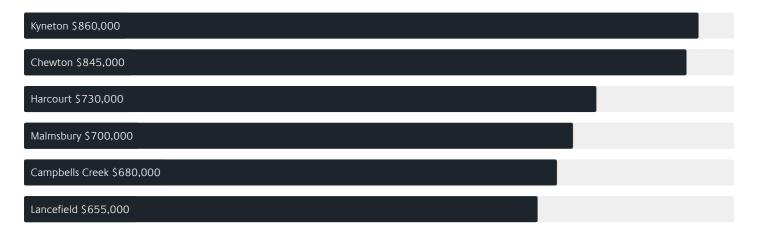

# Jellis Craig

SPRING HILL

# Suburb Report

Know your neighbourhood.



## Surrounding Suburbs

#### Median House Sale Price\*



### Sales Snapshot

Average Hold Period\*

2.7 years

#### Insights



#### SPRING HILL SUBURB REPORT

## Sold Properties

Discover a snapshot of the most recent results for this suburb, to view the full 12 months of sales history, please go to jelliscraig.com.au/suburbinsights

| Address