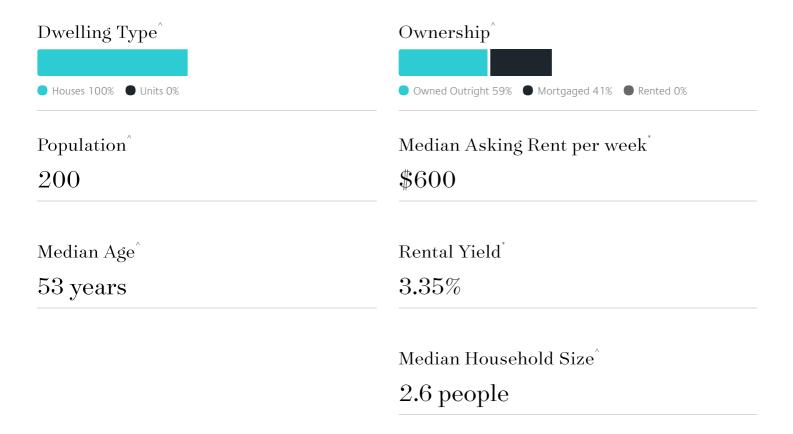

# Jellis Craig

SPRING HILL

# Suburb Report

Know your neighbourhood.



## Surrounding Suburbs

#### Median House Sale Price\*



### Sales Snapshot

Average Hold Period\*

2.7 years

#### Insights



#### SPRING HILL SUBURB REPORT

## Sold Properties

Discover a snapshot of the most recent results for this suburb, to view the full 12 months of sales history, please go to jelliscraig.com.au/suburbinsights

| Address