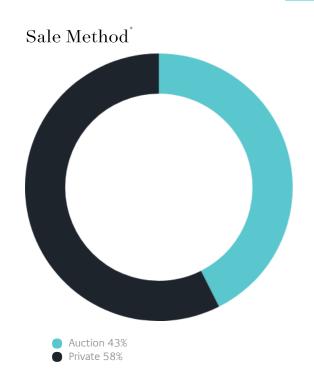

### Sales Snapshot

Auction Clearance Rate

76.47%

Median Days on Market

46 days

Average Hold Period\*

5.7 years