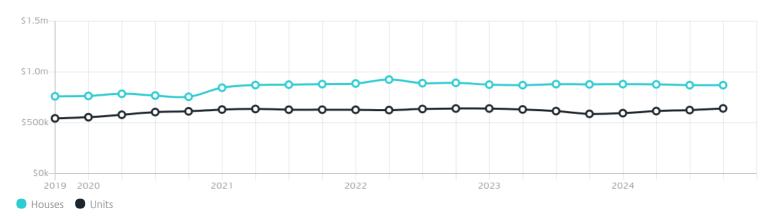

### Property Prices

Median House Price

Median Unit Price

Median

Quarterly Price Change

Median

Quarterly Price Change

\$870k

0.00%

\$641k

2.56% ↑