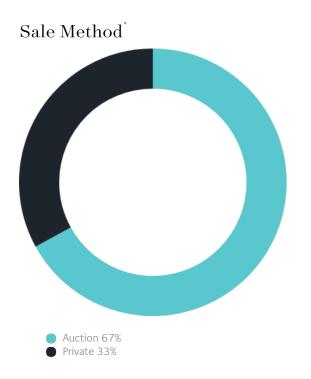

### Sales Snapshot

Auction Clearance Rate  $^{*}$  63.64%

Median Days on Market<sup>^</sup>

 $38 \mathrm{~days}$ 

Average Hold Period<sup>\*</sup>

5.7 years

Insights

| Dwelling Type <sup>^</sup><br>Houses 69% Units 31% | Ownership<br>Owned Outright 38% Mortgaged 28% Rented 34% |
|----------------------------------------------------|----------------------------------------------------------|
| Population                                         | Median Asking Rent per week <sup>*</sup>                 |
| 22,174                                             | \$560                                                    |
| Population $\operatorname{Growth}^{}$              | Rental Yield <sup>*</sup>                                |
| 2.12%                                              | 3.3%                                                     |
| Median Age <sup>^</sup>                            | $\mathbf{Median}\ \mathbf{Household}\ \mathbf{Size}^{}$  |
| 36 years                                           | 2.9 people                                               |