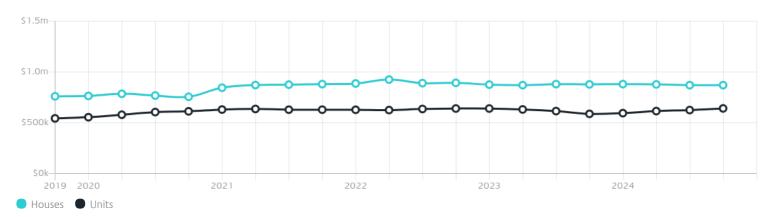

## **Property Prices**

| Median House Price |                        | Median Unit Price <sup>*</sup> | an Unit Price <sup>*</sup> |  |  |
|--------------------|------------------------|--------------------------------|----------------------------|--|--|
| Median             | Quarterly Price Change | Median                         | Quarterly Price Change     |  |  |
| \$870k             | 0.00%                  | \$641k                         | 2.56%                      |  |  |

### Quarterly Price Change<sup>\*</sup>