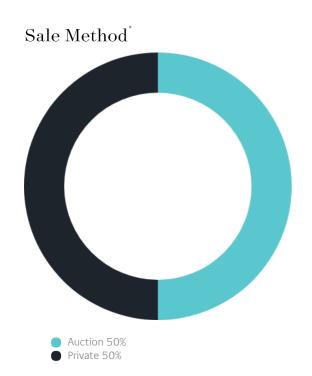

## Sales Snapshot

Auction Clearance Rate

75%

Median Days on Market

36 days

Average Hold Period\*

5.7 years