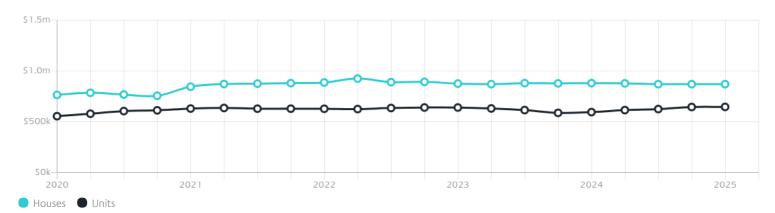

## Property Prices

Median House Price

Median Unit Price

Median

Quarterly Price Change

Median

Quarterly Price Change

\$870k

0.00%

\$646k

0.15% ↑