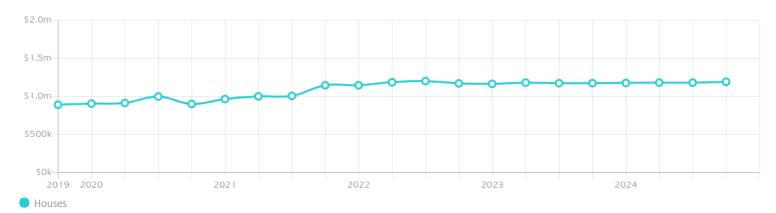

# Jellis Craig



# Suburb Report

Know your neighbourhood.



### Property Prices

#### Median House Price

Median

Quarterly Price Change

\$1.19m

0.91% ↑

#### Quarterly Price Change





1

# Surrounding Suburbs

#### Median House Sale Price

| Lower Plenty \$1,500,000  |
|---------------------------|
| Research \$1,482,500      |
| Eltham North \$1,260,000  |
| Eltham \$1,235,000        |
| St Helena \$1,190,750     |
| Montmorency \$1,150,000   |
| Greensborough \$1,025,000 |
| Watsonia \$1,000,500      |
| Briar Hill \$965,500      |
| Watsonia North \$921,000  |

#### Median Unit Sale Price

| Montmorency \$800,000   |
|-------------------------|
| Briar Hill \$760,000    |
| Eltham \$735,500        |
| Watsonia \$728,000      |
| Greensborough \$688,000 |
| Lower Plenty \$645,000  |

### Sales Snapshot



 $Average\ Hold\ Period^*$ 

6.5 years

### Insights



## Sold Properties

Discover a snapshot of the most recent results for this suburb, to view the full 12 m