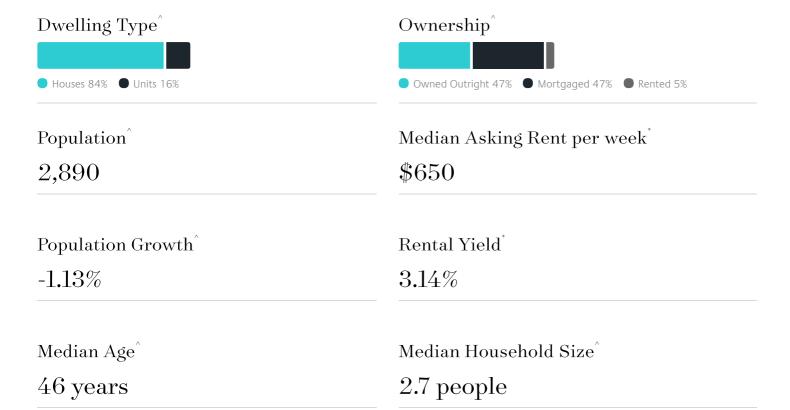

s

#### Median House Price

Median

Quarterly Price Change

\$1.19m

0.91% ↑

#### Quarterly Price Change





1

# Surrounding Suburbs

#### Median House Sale Price

| Lower Plenty \$1,500,000  |
|---------------------------|
| Research \$1,482,500      |
| Eltham North \$1,260,000  |
| Eltham \$1,235,000        |
| St Helena \$1,190,750     |
| Montmorency \$1,150,000   |
| Greensborough \$1,025,000 |
| Watsonia \$1,000,500      |
| Briar Hill \$965,500      |
| Watsonia North \$921,000  |

#### Median Unit Sale Price

| Montmorency \$800,000   |
|-------------------------|
| Briar Hill \$760,000    |
| Eltham \$735,500        |
| Watsonia \$728,000      |
| Greensborough \$688,000 |
| Lower Plenty \$645,000  |

### Sales Snapshot



 $Average\ Hold\ Period^*$ 

6.5 years

### Insights



## Sold Properties

Discover a snapshot of the most recent results for this suburb, to view the full 12 months of sales history, please go to jelliscraig.com.au/suburbinsights

| Address     |                                  | Bedrooms | Туре      | Price       | Sold        |
|-------------|----------------------------------|----------|-----------|-------------|-------------|
|             | 4 Larool Av<br>St Helena         | 4        | House     | \$1,210,500 | 13 Mar 2025 |
|             | 40 Yaralla Cr<br>St Helena       | 4        | House     | \$1,055,000 | 20 Feb 2025 |
|             | 2 Glen Katherine Dr<br>St Helena | 4        | House     | \$900,000   | 08 Feb 2025 |
|             | 14 Erinne Ct<br>ST HELENA        | 4        | House     | \$1,600,000 | 21 Jan 2025 |
|