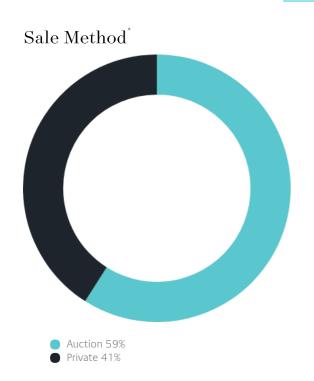

### Sales Snapshot

Auction Clearance Rate

87.8%

Median Days on Market

26 days

Average Hold Period\*

7.3 years