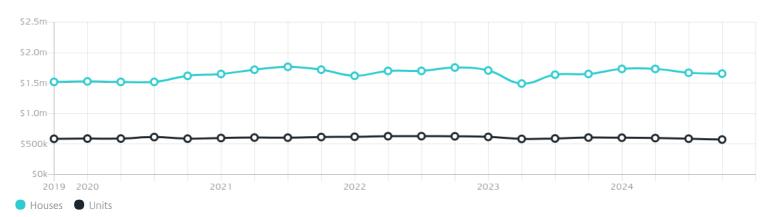

### Property Prices

Median House Price

Median Unit Price

Median

Quarterly Price Change

Median

Quarterly Price Change

\$1.66m

-0.89% \

\$575k

-2.42% **\** 

#### Quarterly Price Change