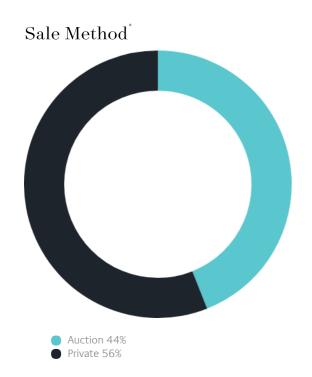

### Sales Snapshot

Auction Clearance Rate

73.53%

Median Days on Market

27 days

Average Hold Period\*

7.3 years