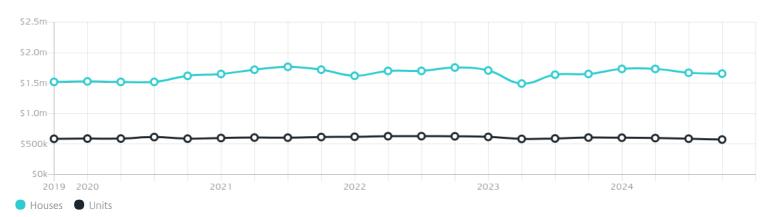

### Property Prices

Median House Price

Median Unit Price

Median

Quarterly Price Change

Median

Quarterly Price Change

\$1.66m

-0.89% \

\$575k

-2.42% **\** 