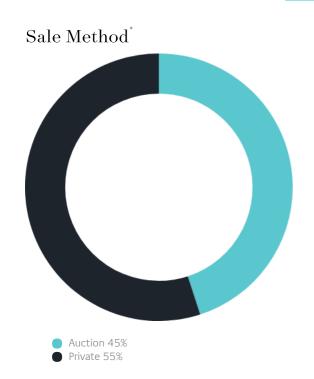

### Sales Snapshot

Auction Clearance Rate

76.32%

Median Days on Market

27 days

Average Hold Period\*

7.3 years