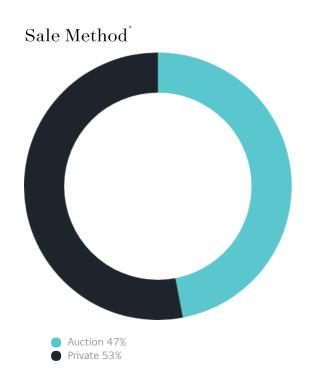

### Sales Snapshot

Auction Clearance Rate

91.49%

Median Days on Market

26 days

Average Hold Period\*

7.3 years