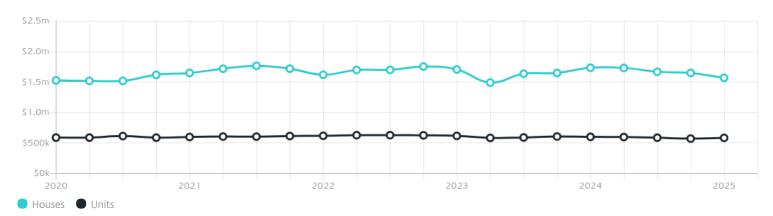

### Property Prices

Median House Price

Median Unit Price

Median

Quarterly Price Change

Median

Quarterly Price Change

\$1.57m

**-4.84%**↓

\$586k

2.00%