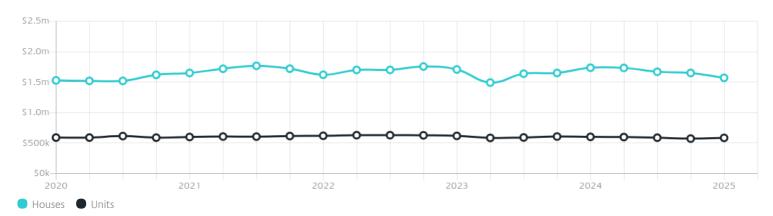

### Property Prices

Median House Price

Median Unit Price

Median

Quarterly Price Change

Median

Quarterly Price Change

\$1.57m

**-4.84%**↓

\$586k

2.00%

#### Quarterly Price Change