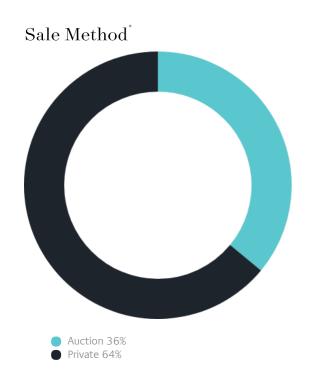

### Sales Snapshot

Auction Clearance Rate

49.32%

Median Days on Market

36 days

Average Hold Period\*

7.8 years