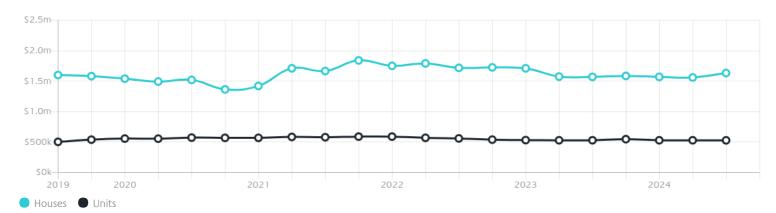

## Property Prices

Median House Price

Median Unit Price

Median

Quarterly Price Change

Median

Quarterly Price Change

\$1.63m

4.64% 1

\$529k

-0.18% 🗸

### Quarterly Price Change