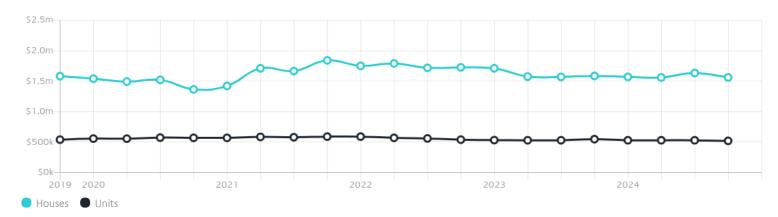

### Property Prices

Median House Price

Median Unit Price

Median

Quarterly Price Change

Median

Quarterly Price Change

\$1.56m

**-4.44**% **↓** 

\$520k

-1.88% \

#### Quarterly Price Change