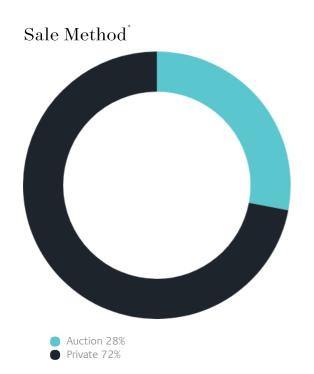

### Sales Snapshot

Auction Clearance Rate

60.87%

Median Days on Market

53 days

Average Hold Period\*

7.8 years