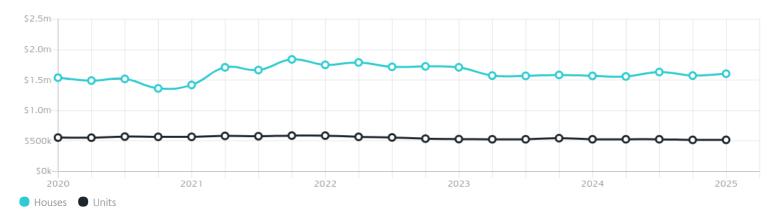

### Property Prices

Median House Price

Median Unit Price

Median

Quarterly Price Change

Median

Quarterly Price Change

\$1.61m

1.90% ↑

\$520k

0.00% \