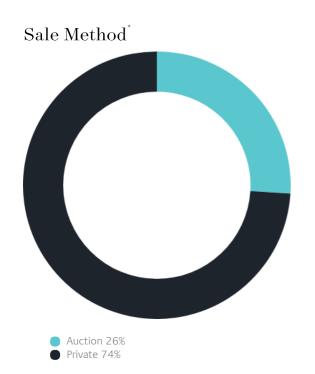

### Sales Snapshot

Auction Clearance Rate

78%

Median Days on Market

31 days

Average Hold Period\*

7.8 years

Ownership