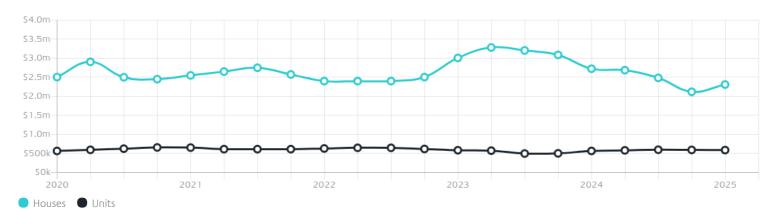

## Property Prices

Median House Price

Median Unit Price

Median

Quarterly Price Change

Median

Quarterly Price Change

\$2.31m

8.96% ↑

\$590k

**-0.84% ↓** 