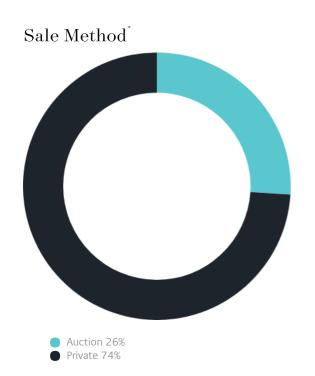

## Sales Snapshot

Auction Clearance Rate

71.43%

Median Days on Market

42 days

Average Hold Period\*

7.3 years