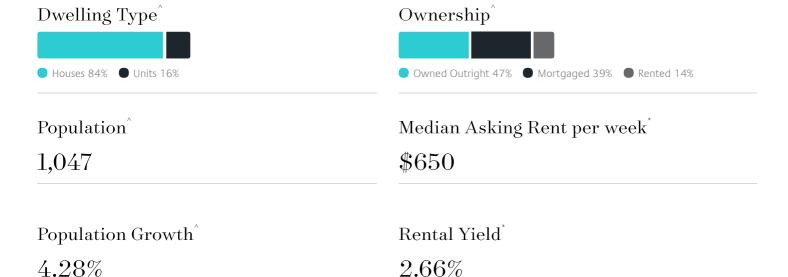

### Insights

Median Age<sup>^</sup>

42 years

Median Household Size

2.8 people