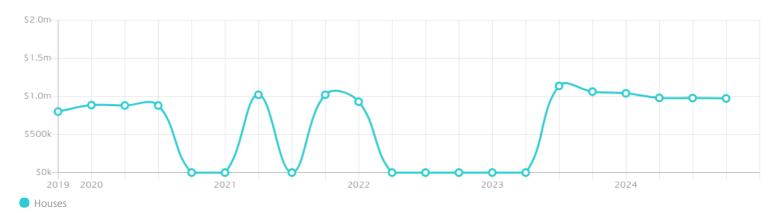

# Property Prices

#### Median House Price

Median

Quarterly Price Change

\$973k

-0.51% <del>\</del>

#### Quarterly Price Change

1