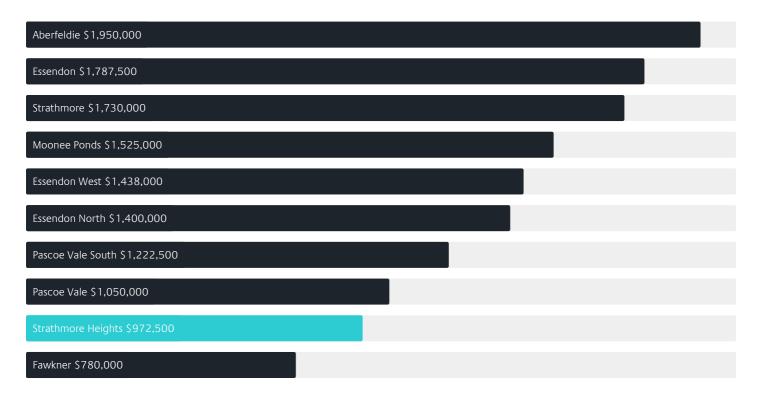

STRATHMORE HEIGHTS

# Suburb Report

Know your neighbourhood.



# Property Prices

#### Median House Price

Median

Quarterly Price Change

\$973k

-0.51% <del>\</del>

#### Quarterly Price Change





1

## Surrounding Suburbs

#### Median House Sale Price



#### Median Unit Sale Price

| Aberfeldie \$775,000        |
|-----------------------------|
| Strathmore \$760,000        |
| Pascoe Vale South \$682,250 |
| Pascoe Vale \$646,250       |
| Fawkner \$602,500           |
| Moonee Ponds \$580,000      |
| Essendon \$550,000          |
| Essendon North \$387,500    |

## Sales Snapshot



Auction Clearance Rate

100%

Average Hold Period\*

6.8 years

### Insights



Median Age<sup>^</sup>

42 years

Median Household Size

2.8 people

## Sold Properties<sup>a</sup>

Discover a snapshot of the most recent results for this suburb, to view the full 12 months of sales history, please go to jelliscraig.com.au/suburbinsights

| Address |                                          | Bedrooms | Туре      | Price       | Sold        |
|---------|----