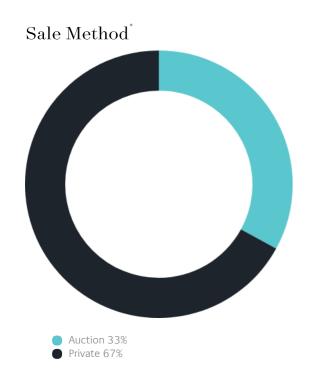

## Sales Snapshot

Auction Clearance Rate

100%

Average Hold Period\*

6.8 years