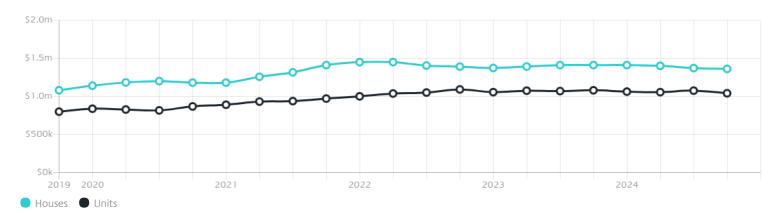

### Property Prices

Median House Price

Median Unit Price

Median

Quarterly Price Change

Median

Quarterly Price Change

\$1.36m

-0.80% \

\$1.04m

-3.25% \

#### Quarterly Price Change