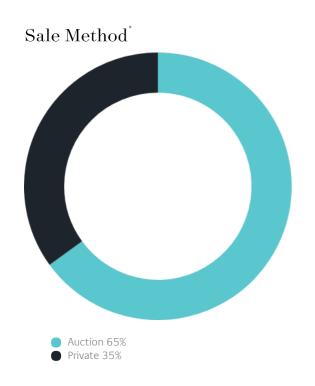

#### Sales Snapshot

Auction Clearance Rate

84.38%

Median Days on Market

25 days

Average Hold Period\*

8.6 years