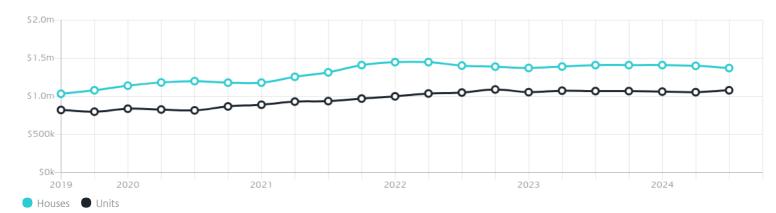

## Property Prices

Median House Price

Median Unit Price

Median

Quarterly Price Change

Median

Quarterly Price Change

\$1.37m

-2.07%  $\downarrow$ 

\$1.08m

2.36% ↑

### Quarterly Price Change