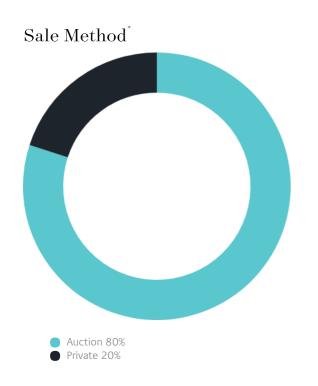

## Sales Snapshot

Auction Clearance Rate

65.08%

Median Days on Market

30 days

Average Hold Period<sup>\*</sup>

8.6 years