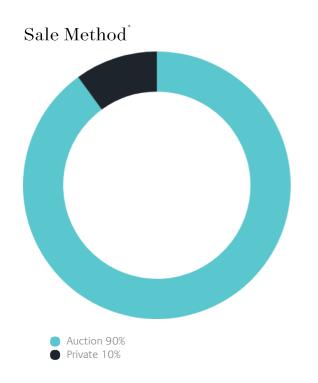

## Sales Snapshot

Auction Clearance Rate

62.22%

Median Days on Market

30 days

Average Hold Period<sup>\*</sup>

8.6 years