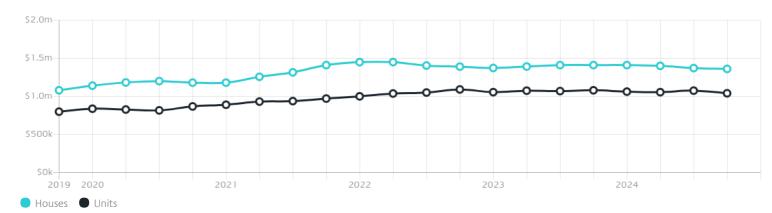

## Property Prices

Median House Price

Median Unit Price

Median

Quarterly Price Change

Median

Quarterly Price Change

\$1.36m

-0.80% \

\$1.04m

-3.25% \

#### Quarterly Price Change