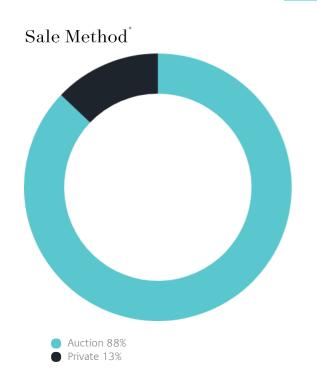

## Sales Snapshot

Auction Clearance Rate

59.18%

Median Days on Market

26 days

Average Hold Period\*

8.6 years