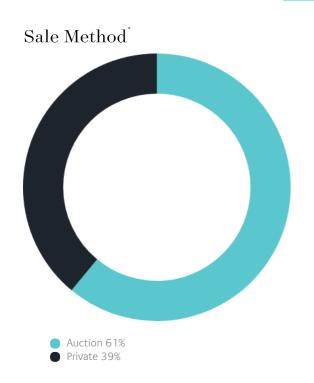

## Sales Snapshot

Auction Clearance Rate

67.39%

Median Days on Market

26 days

Average Hold Period\*

8.6 years