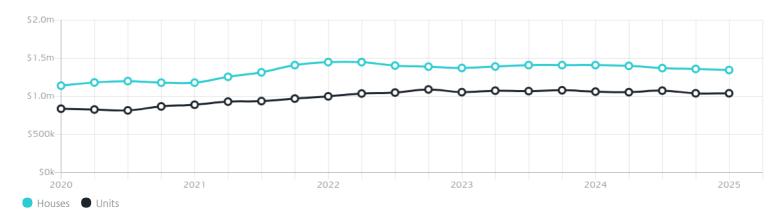

## Property Prices

Median House Price

Median Unit Price

Median

Quarterly Price Change

Median

Quarterly Price Change

\$1.35m

-1.10% 🗸

\$1.04m

0.00% \

### Quarterly Price Change