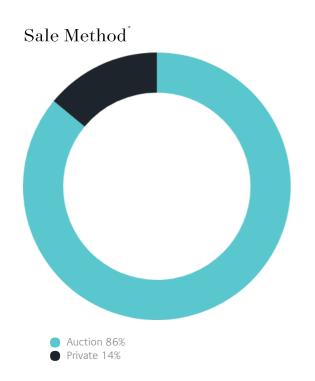

## Sales Snapshot

Auction Clearance Rate

62.16%

Median Days on Market

26 days

Average Hold Period\*

8.6 years