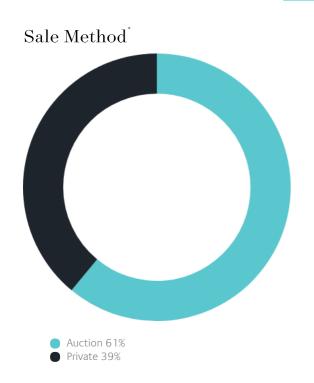

## Sales Snapshot

Auction Clearance Rate

82.05%

Median Days on Market

25 days

Average Hold Period\*

8.6 years