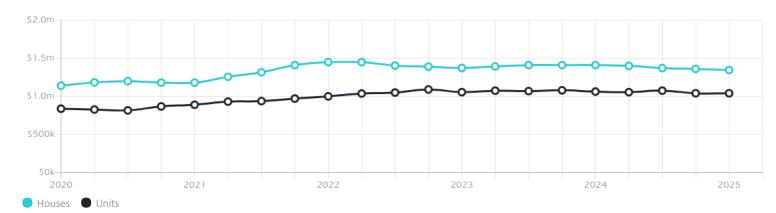

## Property Prices

Median House Price

Median Unit Price

Median

Quarterly Price Change

Median

Quarterly Price Change

\$1.35m

-1.10% 🗸

\$1.04m

0.00% \

#### Quarterly Price Change