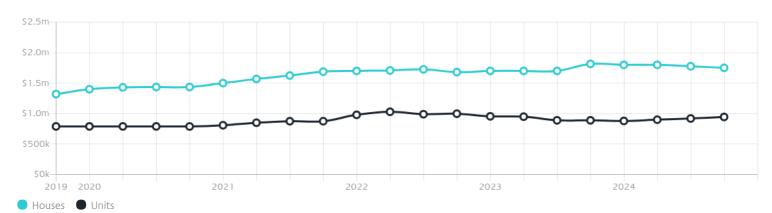

## Property Prices

Median House Price

Median Unit Price

Median

Quarterly Price Change

Median

Quarterly Price Change

\$1.75m

-1.46%  $\checkmark$ 

\$945k

2.71%

### Quarterly Price Change