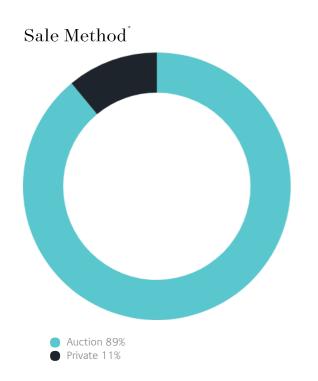

## Sales Snapshot

Auction Clearance Rate

56.1%

Median Days on Market

30 days

Average Hold Period<sup>\*</sup>

8.9 years