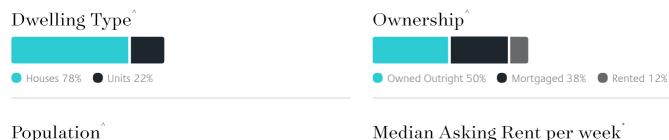

## Insights

Population <sup>^</sup>

16,966

Population Growth

2.09%

Median Age<sup>^</sup>

46 years

Median Asking Rent per week\*

\$880

Rental Yield\*

2.58%

Median Household Size

2.8 people