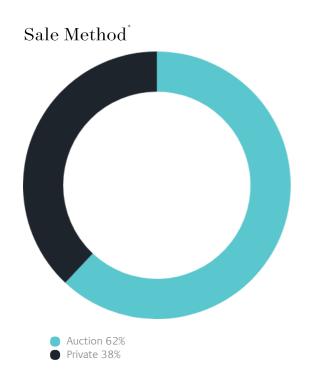

## Sales Snapshot

Auction Clearance Rate

79.66%

Median Days on Market

29 days

Average Hold Period<sup>\*</sup>

8.9 years