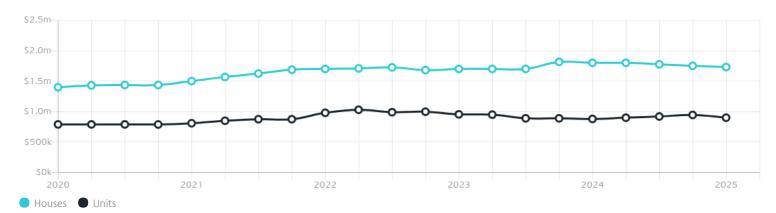

## Property Prices

Median House Price

Median Unit Price

Median

Quarterly Price Change

Median

Quarterly Price Change

\$1.73m

-1.11% 🗸

\$900k

**-4.76%**↓

## Quarterly Price Change