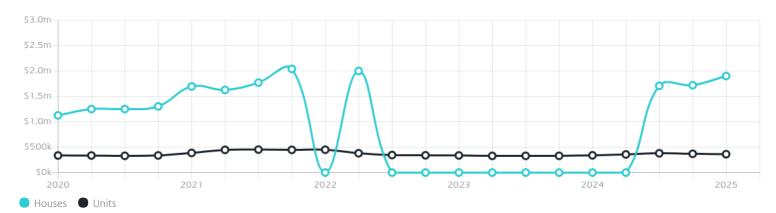

## Property Prices

Median House Price

Median Unit Price

Median

Quarterly Price Change

Median

Quarterly Price Change

\$1.90m

10.56% ↑

\$362k

-2.16%  $\checkmark$ 

#### Quarterly Price Change

1