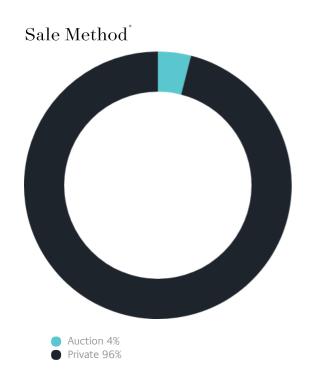

## Sales Snapshot

Median Days on Market 46 days

Average Hold Period<sup>\*</sup>

8.8 years