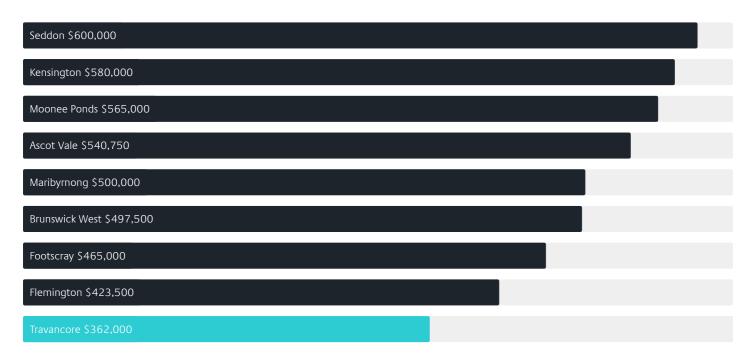

## Surrounding Suburbs

#### Median House Sale Price

| Travancore \$1,900,000     |
|----------------------------|
| Moonee Ponds \$1,500,000   |
| Ascot Vale \$1,377,500     |
| Brunswick West \$1,286,250 |
| Maribyrnong \$1,200,000    |
| Seddon \$1,165,000         |
| Kensington \$1,155,000     |
| Flemington \$1,098,000     |
| Footscray \$1,010,000      |