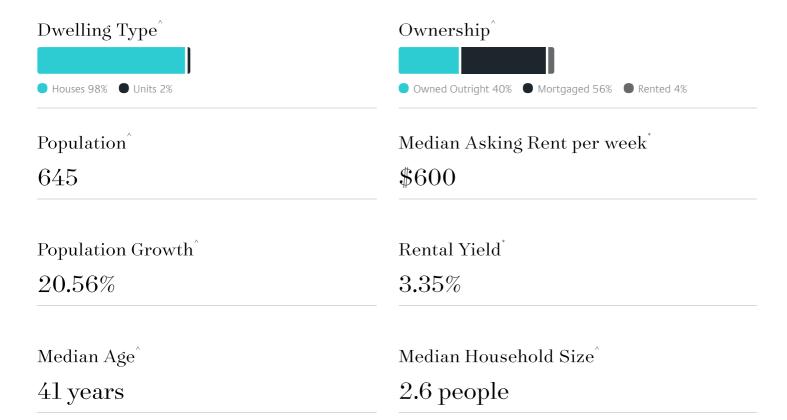

## Jellis Craig



# Suburb Report

Know your neighbourhood.



### Surrounding Suburbs

#### Median House Sale Price\*



#### Sales Snapshot



Average Hold Period<sup>\*</sup>

6.6 years

#### Insights



#### TYLDEN SUBURB REPORT

## Sold Properties

Discover a snapshot of the most recent results for this suburb, to view the full 12 months of sales history, please go to jelliscraig.com.au/suburbinsights

| Address