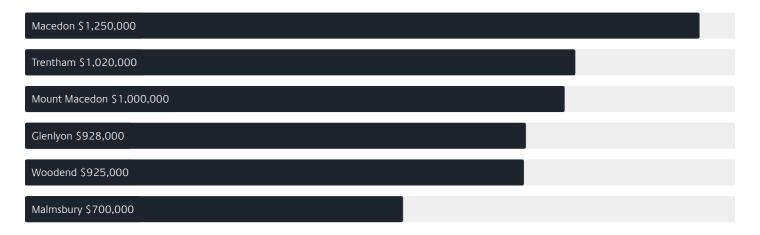

# Jellis Craig



# Suburb Report

Know your neighbourhood.



## Surrounding Suburbs

#### Median House Sale Price\*



## Sales Snapshot

Average Hold Period\*

6.6 years

### Insights



#### TYLDEN SUBURB REPORT

# Sold Properties

Discover a snapshot of the most recent results for this suburb, to view the full 12 months of sales history, please go to jelliscraig.com.au/suburbinsights

| Address                               |                            | Bedrooms | Туре  | Price       | Sold        |
|---------------------------------------|----------------------------|----------|-------|-------------|-------------|
|                                       | 35 Trentham Rd<br>Tylden   | 4        | House | \$1,225,000 | 27 Jun 2024 |
| I I I I I I I I I I I I I I I I I I I | 2 Clayton St<br>Tylden     | 3        | House | \$710,000   | 07 May 2024 |
|                                       | 1 Glen St<br