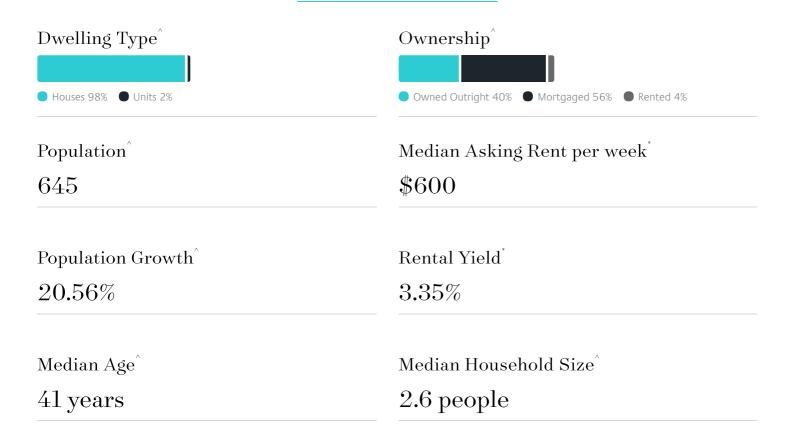

# Jellis Craig



# Suburb Report

Know your neighbourhood.



## Surrounding Suburbs

#### Median House Sale Price\*



## Sales Snapshot

Average Hold Period\*

6.6 years

### Insights



#### TYLDEN SUBURB REPORT

# Sold Properties

Discover a snapshot of the most recent results for this suburb, to view the full 12 months of sales history, please go to jelliscraig.com.au/suburbinsights

| Address                               |                            | Bedrooms | Туре  | Price       | Sold        |
|---------------------------------------|----------------------------|----------|-------|-------------|-------------|
|                                       | 35 Trentham Rd<br>Tylden   | 4        | House | \$1,225,000 | 27 Jun 2024 |
| I I I I I I I I I I I I I I I I I I I | 2 Clayton St<br>Tylden     | 3        | House | \$710,000   | 07 May 2024 |
|                                       | 1 Glen St<br>Tylden        | 3        | House | \$1,040,000 | 30 Apr 2024 |
| of