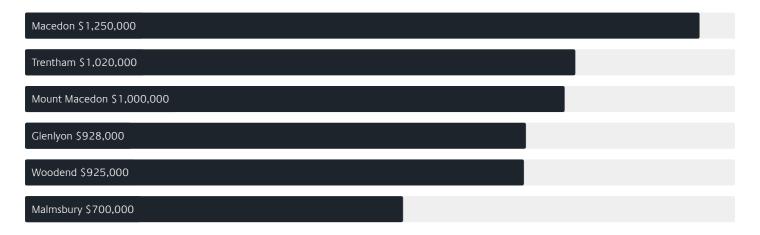

## Jellis Craig



# Suburb Report

Know your neighbourhood.



### Surrounding Suburbs

#### Median House Sale Price\*



#### Sales Snapshot



Average Hold Period<sup>\*</sup>

6.6 years

#### Insights



#### TYLDEN SUBURB REPORT

## Sold Properties

Discover a snapshot of the most recent results for this suburb, to view the full 12 months of sales history, please go to jelliscraig.com.au/suburbinsights

| Address |                                 | Bedrooms | Туре  | Price       | Sold        |
|---------|---------------------------------|----------|-------|-------------|-------------|
| B       | 985 Tylden Woodend Rd<br>Tylden | 3        | House | \$1,650,000 | 03 Feb 2025 |
|         | 28 Tylden Woodend Rd<br>TYLDEN  | 2        | House | \$560,000   | 17 Jan 2025 |
|         | 35 Trentham Rd<br>Tylden        | 4        | House | \$1,225,000 | 27 Jun 2024 |
|         | 2 Clayton St<br>Tylden