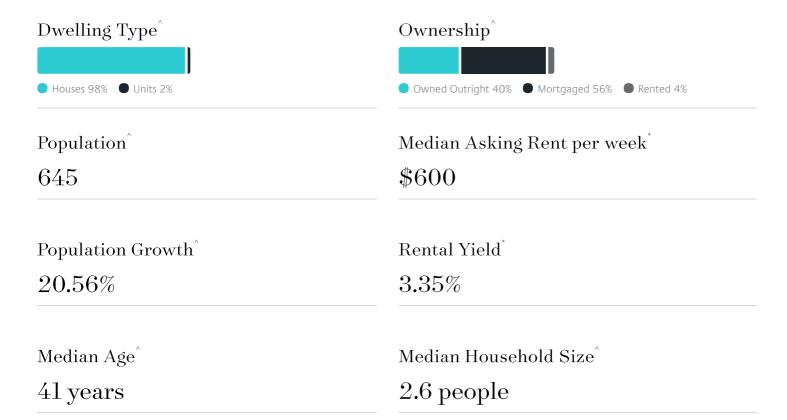

## Jellis Craig



# Suburb Report

Know your neighbourhood.



### Surrounding Suburbs

#### Median House Sale Price\*



#### Sales Snapshot



Average Hold Period<sup>\*</sup>

6.6 years

#### Insights



#### TYLDEN SUBURB REPORT

## Sold Properties

Discover a snapshot of the most recent results for this suburb, to view the full 12 months of sales history, please go to jelliscraig.com.au/suburbinsights

| Address |                                 | Bedrooms | Туре  | Price       | Sold        |
|---------|---------------------------------|----------|-------|-------------|-------------|
| B       | 985 Tylden Woodend Rd<br>Tylden | 3        | House | \$1,650,000 | 03 Feb 2025 |
|         | 28 Tylden Woodend Rd<br>TYLDEN  | 2        | House | \$560,000   | 17 Jan 2025 |
|         | 35 Trentham Rd<br>Tylden        | 4        | House | \$1,225,000 | 27 Jun 2024 |
|         | 2 Clayton St<br>Tylden          | 3        | House | \$710,000   | 07 May 2024 |
|         | 1 Glen St<br>Tylden